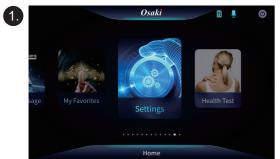

## Tablet Bluetooth Connection Steps

Scan QR Code to Watch Tutorial

After the chair is installed, it must be manually connected to the tablet for the first use. The steps are as follows.

Once the tablet is successfully connected, the chair will automatically connect for future use.