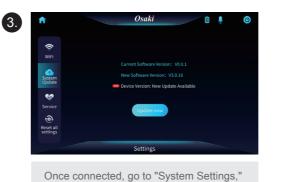

2.

Long press "Bluetooth On/Off" until it changes to "Bluetooth Low Energy ON".

8 🌷

Pull down the function bar on the left. Find the "Bluetooth" menu and click.

Click to turn on the Bluetooth switch so that the icon changes () to ()

Charging: The chair will continue charging as long as the base switch is turned on, whether the chair is in use or not.

Go to the system settings screen, click on the Wi-Fi option in the left menu, select a high-quality network, enter the password, and connect to the Wi-Fi.

then "Left Menu," and "System Upgrade."

Wait for a minute, and check if the version

number is the same. If the version number

is different, it means there is a new update

available. You can click the "Upgrade" button to update the tablet. **Osaki** 