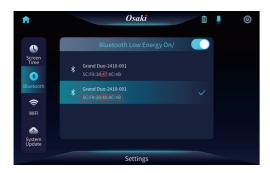

Find the Bluetooth number "Grand Duo-XXXX-XXX" and connect to it. After connecting, there will be a  $\checkmark$ on the right.

Note:

If two Bluetooth devices with the same name but different MAC addresses appear, prioritize connecting to the one with the larger fourth digit in the MAC address.

Connect: Grand Duo-2407-001 XX:XX:XX:48:XX:XX

If the Bluetooth connection is successful but the chair cannot be powered on through the tablet, please switch to the other Bluetooth device for connection