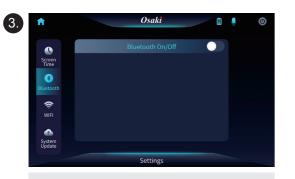

2.

Long press "Bluetooth On/Off" until it changes to "Bluetooth Low Energy ON".

8 🌷

Pull down the function bar on the left. Find the "Bluetooth" menu and click.

Click to turn on the Bluetooth switch so that the icon changes () to ()