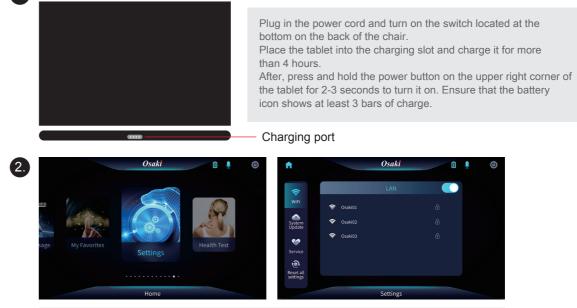

If only one Bluetooth device is found, please connect directly.

(1.

Program Update by OTA Guide

Power button

Tablet program upgrade: Wait until the tablet's battery has more than 3 bars before upgrading the tablet software.

Charging: The chair will continue charging as long as the base switch is turned on, whether the chair is in use or not.

Go to the system settings screen, click on the Wi-Fi option in the left menu, select a high-quality network, enter the password, and connect to the Wi-Fi.