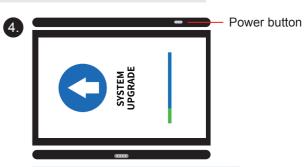

then "Left Menu," and "System Upgrade."

Wait for a minute, and check if the version

number is the same. If the version number

is different, it means there is a new update

available. You can click the "Upgrade" button to update the tablet. **Osaki** 