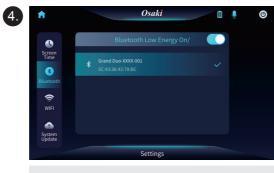

2.

Long press "Bluetooth On/Off" until it changes to "Bluetooth Low Energy ON".

8 🌷

Pull down the function bar on the left. Find the "Bluetooth" menu and click.

Click to turn on the Bluetooth switch so that the icon changes () to ()

Find the Bluetooth number "Grand Duo-XXXX-XXX" and connect to it. After connecting, there will be a  $\checkmark$ on the right.

Note:

If two Bluetooth devices with the same name but different MAC addresses appear, prioritize connecting to the one with the larger fourth digit in the MAC address.

Connect: Grand Duo-2407-001 XX:XX:XX:48:XX:XX

If the Bluetooth connection is successful but the chair cannot be powered on through the tablet, please switch to the other Bluetooth device for connection