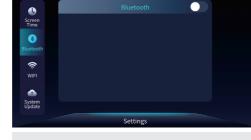

If only one Bluetooth device is found, please connect directly.

(1.

Program Update by OTA Guide

Power button

Tablet program upgrade: Wait until the tablet's battery has more than 3 bars before upgrading the tablet software.