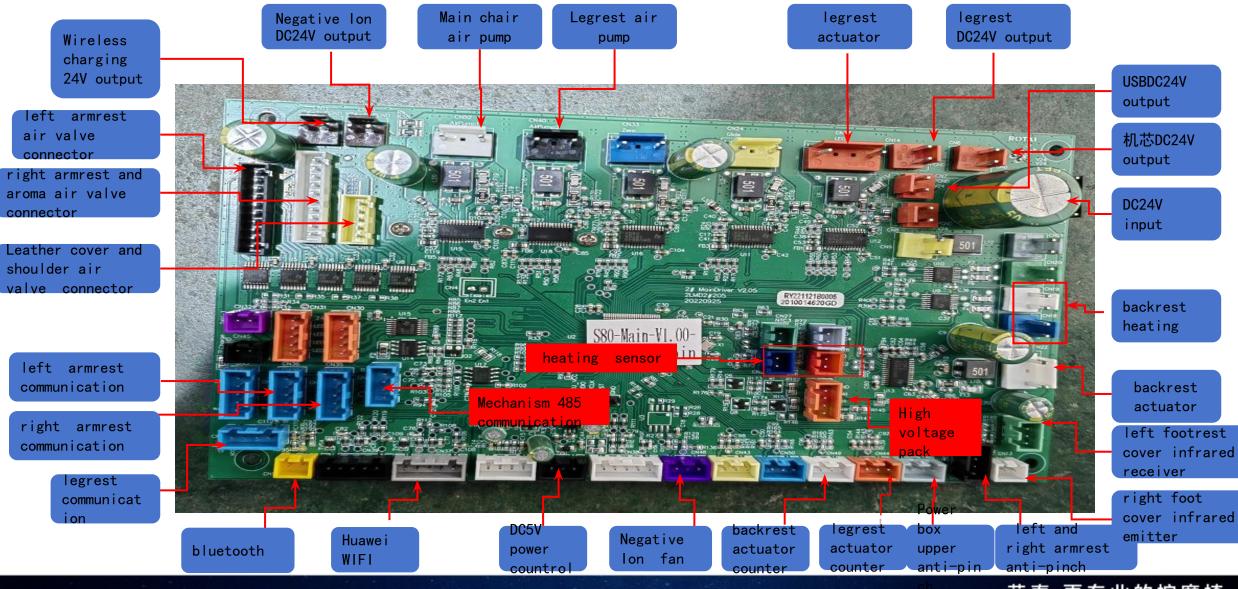

Disassembly









Fig. 3

## Fig. 1

Peel off the two red-marked stickers as shown in Fig. 1.

## Fig. 2

Remove the 4 red-marked screws as shown in Fig. 2. Remove the 12 red-marked screws, unplug the purple-marked connector as shown in Fig. 3.

# ECG Detection Sensor Board Disassembly







## Fig. 1

In the state of the armrest outer cover removed, use a tool to push up the red-marked buckle as shown in Fig. 1.

#### Fig. 2

Remove the 4 red-marked screws and unplug the connector as shown in Fig. 2.

# Aroma Placement





Fig. 1

Remove the aroma container from the red-marked right speaker position as shown in Fig. 1.



Fig. 2



Take out the aroma, find the corresponding number, and open the rubber pad to place it inside as shown in Fig. 2 and Fig. 3.

# S80 mainboard

ROTAI 荣泰



荣泰 更专业的按摩椅

# S80 mechanism boar connectors



# Bluetooth board, power board



Left and right speakers connector



Bluetooth connector



# Width sensor board





walking motor counter signal connector

# S80 3D counter board, push rod sensor board, button pad, charging board





Control of the second s

3D counter board



button pad



push rod sensor board

485 communication

# ROTAI 荣泰

# S80 upper legrest drive board



# S80 lower legrest drive board





## Footrest transfer board

# ROTAI 荣泰



S80 armrest button pad, Huawei HarmonyOS WIFI board, armrest button transfer board, anti-pinch sensor board, armrest health detection communication transfer board





# S80 mechanism





# right armrest





aroma air valve

# S80 air pump



## 荣泰 更专业的按摩椅

ROTAI 荣泰

# Troubleshooti