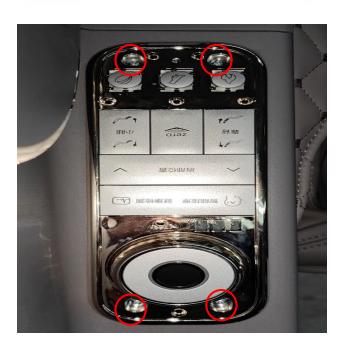

## Armrest Button Pad Disassembly

Fig. 3

## Fig. 1

Peel off the two red-marked stickers as shown in Fig. 1.

## Fig. 2

Remove the 4 red-marked screws as shown in Fig. 2. Remove the 12 red-marked screws, unplug the purple-marked connector as shown in Fig. 3.