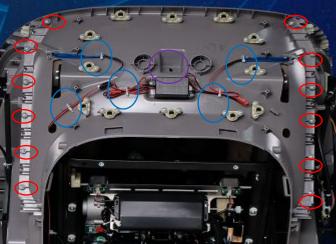

# RC)TAI 荣泰

Remove the 4 red-marked screws on both sides of the backrest crossbar clamp as shown in Fig. 1.

#### Remove the magnet on top of the backrest frame as shown in Fig. 2.

Remove the 4 red-marked screws on the mechanism cover as shown in Fig. 3. Enter the engineering mode, navigate to the walking section, and move the mechanism upwards as shown in Fig. 4. Cut the zip ties, unplug the blue-marked connector, and remove the mechanism as shown in Fig. 5. 荣泰更专业的按摩椅