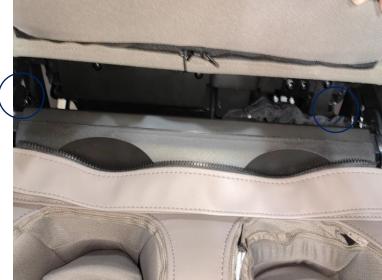

## Fig. 1

Pull open the marked red zipper as in Fig. 1

Fig. 2

Remove the marked blue buckle as in Fig. 2