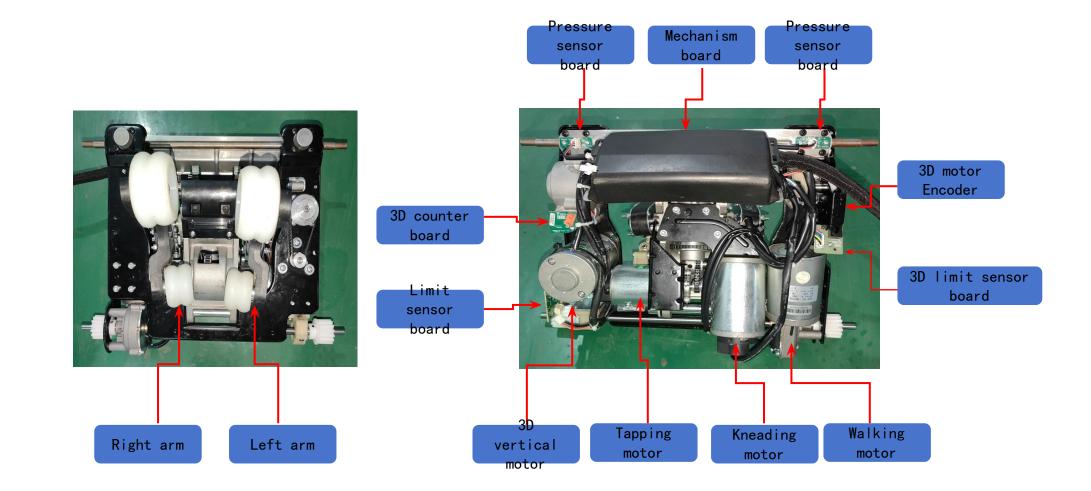

open the rubber pad to place it inside as shown in Fig. 2 and Fig. 3.

# S80 mainboard

ROTAI 荣泰



荣泰 更专业的按摩椅

# S80 mechanism boar connectors



# Bluetooth board, power board



Left and right speakers connector



Bluetooth connector



# Width sensor board





walking motor counter signal connector

# S80 3D counter board, push rod sensor board, button pad, charging board





Control of the second s

3D counter board



button pad



push rod sensor board

485 communication

# ROTAI 荣泰

# S80 upper legrest drive board



# S80 lower legrest drive board





## Footrest transfer board

# ROTAI 荣泰



S80 armrest button pad, Huawei HarmonyOS WIFI board, armrest button transfer board, anti-pinch sensor board, armrest health detection communication transfer board





# S80 mechanism





# right armrest





aroma air valve

# S80 air pump



## 荣泰 更专业的按摩椅

ROTAI 荣泰

# Troubleshooting



1. The touchscreen cannot control the massage chair

- 2. Burnt fuse
- 3. Kneading motor not working
- 5. Tapping motor not working
- 6. Walking motor not working
- 4. Mechanism cannot detect width
- 4. 3D vertical motor not working
- 8. Legrest actuator not working
- 9. Backrest actuator not working
- 10. Upper legrest extension not working
- 10. Lower legrest extension not working

- 11. Foot roller not working
- 12. Airbags not working
- 13. Massage chair error alert
- 15. Button pad not working
- 16. Health detection no results
- 17. Wireless charger not working
- 18. Aroma not working
- 19. Ambient light not working
- 20. Main chair heating not working
- 21. Leg heating not working