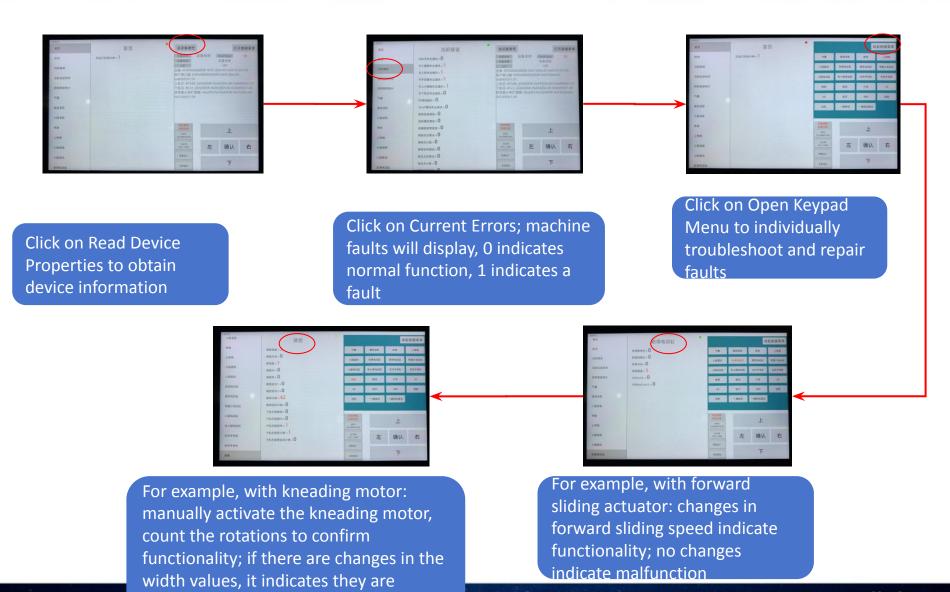

# S80 How to Enter Engineering Mode

在播放:雪中雪 H II H =

荣奏商城

**Click into** 

自动按照

自定义按摩

喜马拉那 臣命学

BC

手动按摩 气压拉原

203

Engineering Mode Homepage

Select MAC address and click 5 times to enter Engineering Mode

## **Troubleshooting Example**

functioning well.