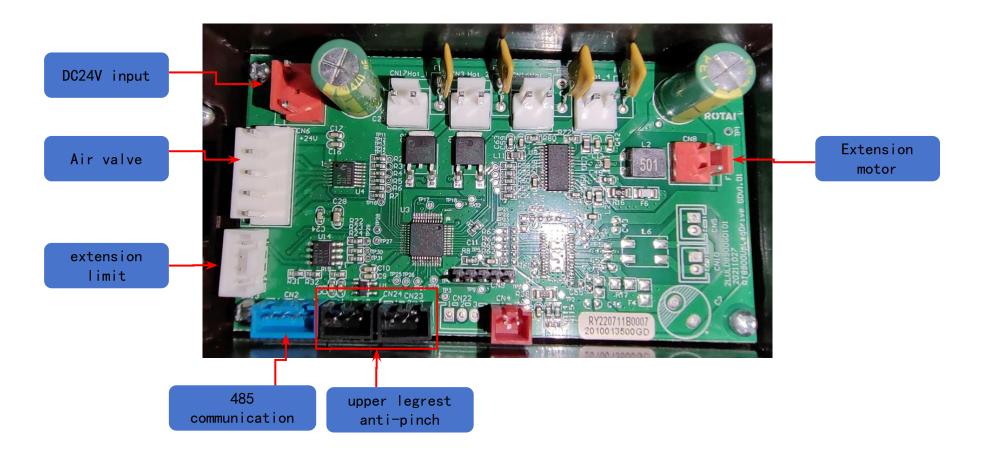

Remove the 4 red-marked screws and unplug the connector as shown in Fig. 2.

# Aroma Placement





Fig. 1

Remove the aroma container from the red-marked right speaker position as shown in Fig. 1.



Fig. 2



Take out the aroma, find the corresponding number, and open the rubber pad to place it inside as shown in Fig. 2 and Fig. 3.

# S80 mainboard

ROTAI 荣泰



荣泰 更专业的按摩椅

# S80 mechanism boar connectors



# Bluetooth board, power board



Left and right speakers connector



Bluetooth connector



# Width sensor board





walking motor counter signal connector

# S80 3D counter board, push rod sensor board, button pad, charging board





Control of the second s

3D counter board



button pad



push rod sensor board

485 communication

# ROTAI 荣泰

# S80 upper legrest drive board



# S80 lower legrest drive board





## Footrest transfer board

# ROTAI 荣泰



S80 armrest button pad, Huawei HarmonyOS WIFI board, armrest button transfer board, anti-pinch sensor board, armrest health detection communication transfer board





# S80 mechanism





# right armrest





aroma air valve

# S80 air pump



## 荣泰 更专业的按摩椅

ROTAI 荣泰

# Troubleshooting



1. The touchscreen cannot control the massage chair

- 2. Burnt fuse
- 3. Kneading motor not working
- 5. Tapping motor not working
- 6. Walking motor not working
- 4. Mechanism cannot detect width
- 4. 3D vertical motor not working
- 8. Legrest actuator not working
- 9. Backrest actuator not working
- 10. Upper legrest extension not working
- 10. Lower legrest extension not working

- 11. Foot roller not working
- 12. Airba