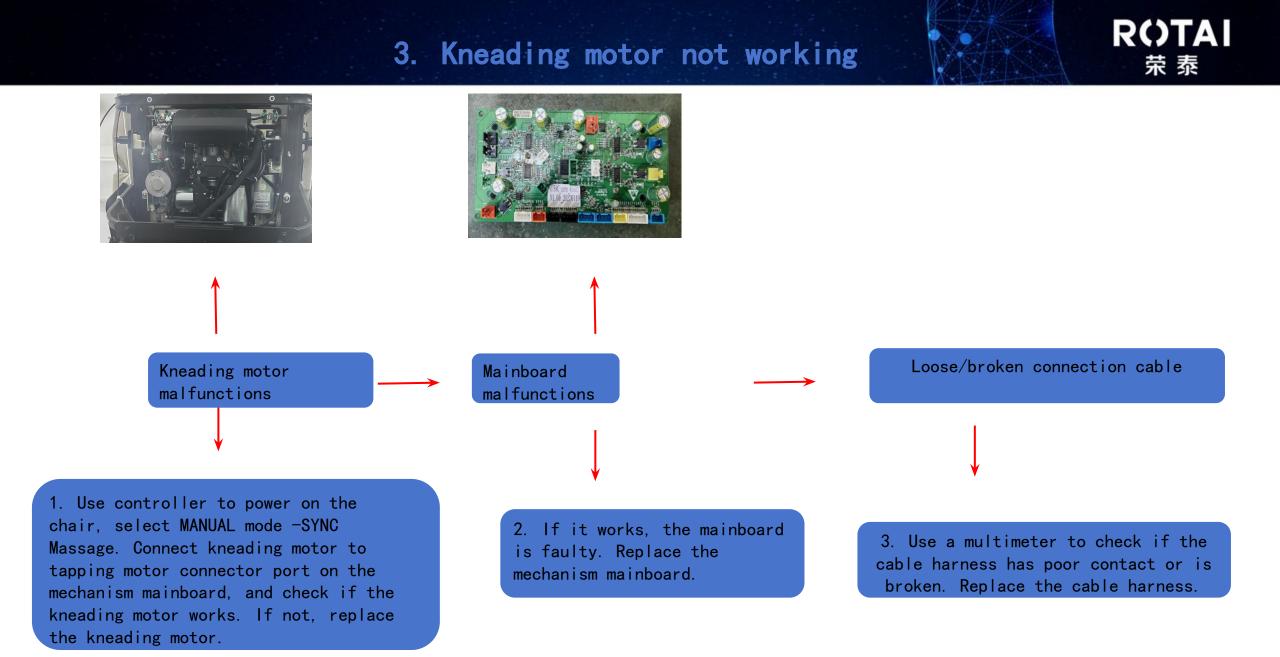

ontrol the massage chair

- 2. Burnt fuse
- 3. Kneading motor not working
- 5. Tapping motor not working
- 6. Walking motor not working
- 4. Mechanism cannot detect width
- 4. 3D vertical motor not working
- 8. Legrest actuator not working
- 9. Backrest actuator not working
- 10. Upper legrest extension not working
- 10. Lower legrest extension not working

- 11. Foot roller not working
- 12. Airbags not working
- 13. Massage chair error alert
- 15. Button pad not working
- 16. Health detection no results
- 17. Wireless charger not working
- 18. Aroma not working
- 19. Ambient light not working
- 20. Main chair heating not working
- 21. Leg heating not working
- 22. Body scan no results

# **1.S80 touchscreen cannot control the massage chair**

ROTAI 荣泰



# 2. Burnt fuse

# ROTAI 荣泰







## 4.S80 Tapping motor not working





## 5. S80 Walking motor not working





## 6.S80 Mechanism cannot detect width



#### 荣泰 更专业的按摩椅

ROTAI

## 7.S80 3D vertical motor not working

ROTAI 荣泰



KNEADING massage. Switch 3D motor connector with kneading motor connector on the mechanism mainboard. If motor does not work, replace with a new motor. 2. If it's good, the connection wire or connection pin is damaged (use multimeter to test); If all are good, replace the mainboard. 3. If it works, then check the 3D motor 5V voltage (red yellow wire around 5V, yellow blue wire around 4.5V, yellow green around 4.5V). If output voltage is normal, then replace limit sensor board.

4. Use a multimeter to check if the cable harness has poor contact or is broken. Replace the cable harness.

## 8.S8