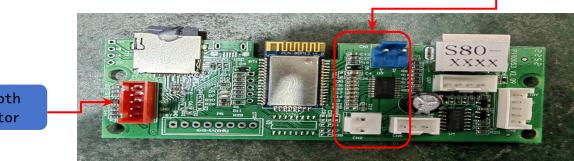

# Bluetooth board, power board

Left and right speakers connector

Bluetooth connector