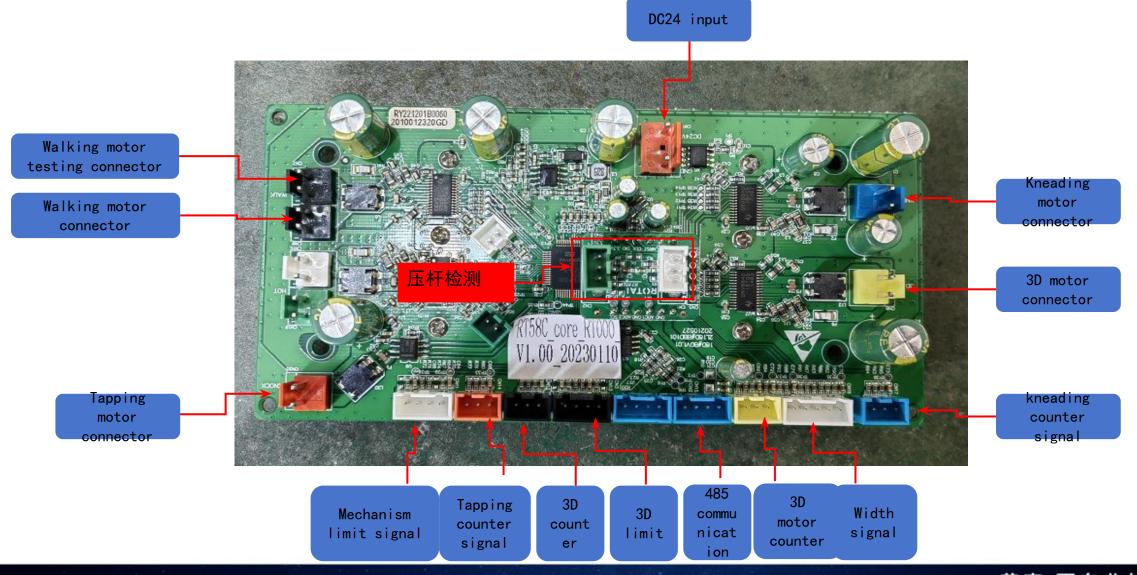

ff the two red-marked stickers as shown in Fig. 1.

## Fig. 2

Remove the 4 red-marked screws as shown in Fig. 2. Remove the 12 red-marked screws, unplug the purple-marked connector as shown in Fig. 3.

# ECG Detection Sensor Board Disassembly







## Fig. 1

In the state of the armrest outer cover removed, use a tool to push up the red-marked buckle as shown in Fig. 1.

#### Fig. 2

Remove the 4 red-marked screws and unplug the connector as shown in Fig. 2.

# Aroma Placement





Fig. 1

Remove the aroma container from the red-marked right speaker position as shown in Fig. 1.



Fig. 2



Take out the aroma, find the corresponding number, and open the rubber pad to place it inside as shown in Fig. 2 and Fig. 3.

# S80 mainboard

ROTAI 荣泰



荣泰 更专业的按摩椅

# S80 mechanism boar connectors



# Bluetooth board, power board



Left and right speakers connector



Bluetooth connector



# Width sensor board





walking motor counter signal connector

# S80 3D counter board, push rod sensor board, button pad, charging board





Control of the second s

3D counter board



button pad



push rod sensor board

485 communication

# ROTAI 荣泰

# S80 upper legrest drive board



# S80 lower legrest drive board





## Footrest transfer board

# ROTAI 荣泰



S80 armrest button pad, Huawei HarmonyOS WIFI board, armrest button transfer board, anti-pinch sensor board, armrest health detection communication transfer board





# S80 mechanism





# right armrest





aroma air valve

# S80 air pump



## 荣泰 更专业的按摩椅

ROTAI 荣泰

# Troubleshooting



1. The touchscreen cannot control the mas