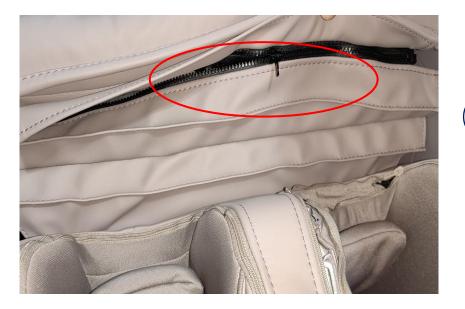

## Fig. 1

Pull open the marked red zipper as in Fig. 1

Fig. 2

Remove the marked blue buckle as in Fig. 2