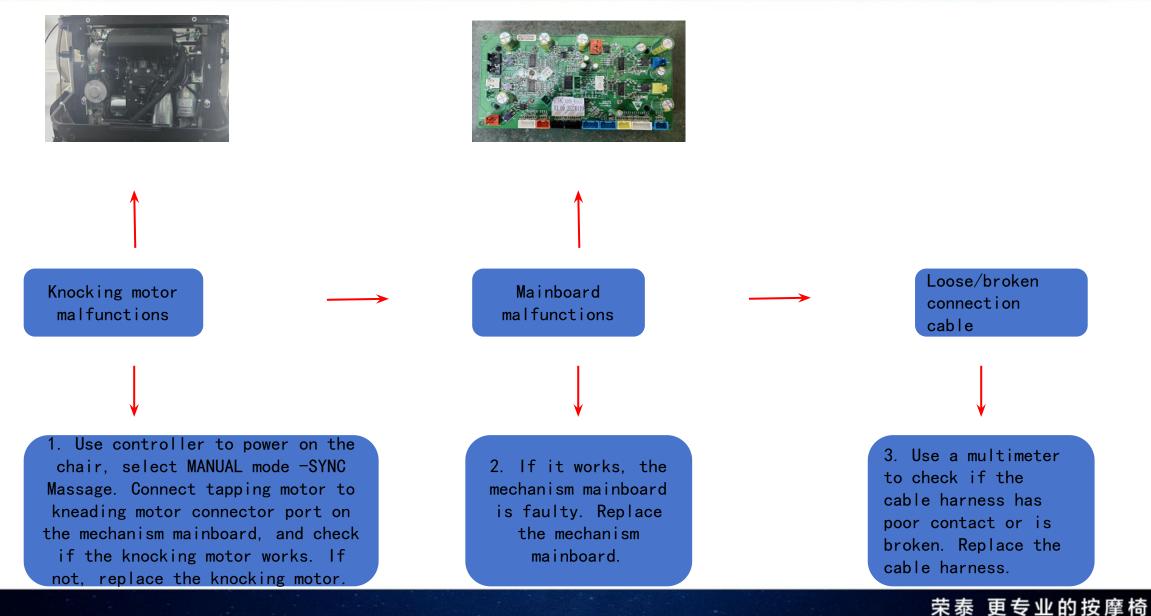

e
- 3. Kneading motor not working
- 5. Tapping motor not working
- 6. Walking motor not working
- 4. Mechanism cannot detect width
- 4. 3D vertical motor not working
- 8. Legrest actuator not working
- 9. Backrest actuator not working
- 10. Upper legrest extension not working
- 10. Lower legrest extension not working

- 11. Foot roller not working
- 12. Airbags not working
- 13. Massage chair error alert
- 15. Button pad not working
- 16. Health detection no results
- 17. Wireless charger not working
- 18. Aroma not working
- 19. Ambient light not working
- 20. Main chair heating not working
- 21. Leg heating not working
- 22. Body scan no results

# **1.S80 touchscreen cannot control the massage chair**

ROTAI 荣泰



# 2. Burnt fuse

# ROTAI 荣泰







## 4.S80 Tapping motor not working





## 5. S80 Walking motor not working





## 6.S80 Mechanism cannot detect width



#### 荣泰 更专业的按摩椅

ROTAI

## 7.S80 3D vertical motor not working

ROTAI 荣泰



KNEADING massage. Switch 3D motor connector with kneading motor connector on the mechanism mainboard. If motor does not work, replace with a new motor. 2. If it's good, the connection wire or connection pin is damaged (use multimeter to test); If all are good, replace the mainboard. 3. If it works, then check the 3D motor 5V voltage (red yellow wire around 5V, yellow blue wire around 4.5V, yellow green around 4.5V). If output voltage is normal, then replace limit sensor board.

4. Use a multimeter to check if the cable harness has poor contact or is broken. Replace the cable harness.

## 8.S80 Legrest actuator not working





## 9