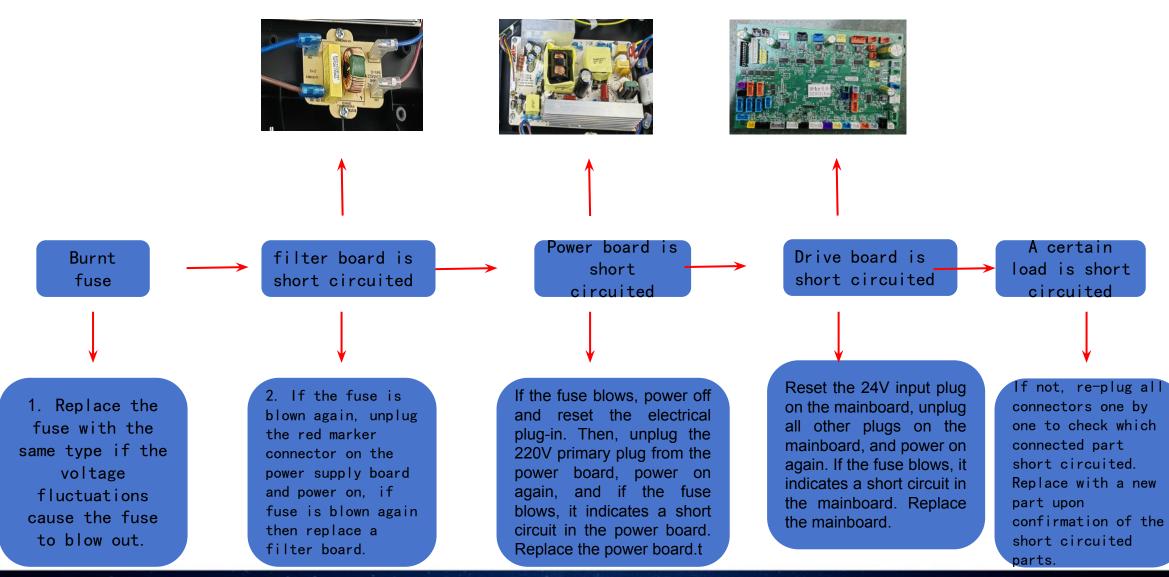

ot control the massage chair

- 2. Burnt fuse
- 3. Kneading motor not working
- 5. Tapping motor not working
- 6. Walking motor not working
- 4. Mechanism cannot detect width
- 4. 3D vertical motor not working
- 8. Legrest actuator not working
- 9. Backrest actuator not working
- 10. Upper legrest extension not working
- 10. Lower legrest extension not working

- 11. Foot roller not working
- 12. Airbags not working
- 13. Massage chair error alert
- 15. Button pad not working
- 16. Health detection no results
- 17. Wireless charger not working
- 18. Aroma not working
- 19. Ambient light not working
- 20. Main chair heating not working
- 21. Leg heating not working
- 22. Body scan no results

# **1.S80 touchscreen cannot control the massage chair**

ROTAI 荣泰



# 2. Burnt fuse

# ROTAI 荣泰







## 4.S80 Tapping motor not working





## 5. S80 Walking motor not working





## 6.S80 Mechanism cannot detect width



#### 荣泰 更专业的按摩椅

ROTAI

## 7.S80 3D vertical motor not working

ROTAI 荣泰



KNEADING massage. Switch 3D motor connector with kneading motor connector on the mechanism mainboard. If motor does not work, replace with a new motor. 2. If it's good, the connection wire or connection pin is damaged (use multimeter to test); If all are good, replace the mainboard. 3. If it works, then check the 3D motor 5V voltage (red yellow wire around 5V, yellow blue wire around 4.5V, yellow green around 4.5V). If output voltage is normal, then replace limit sensor board.

4. Use a multimeter to check if the cable harness has poor contact or is broken. Replace the cable harness.

##