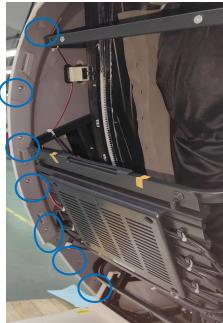

# RC)TAI 荣泰

Remove the 4 red-marked screws on both sides of the backrest crossbar clamp as shown in Fig. 1.

#### Remove the magnet on top of the backrest frame as shown in Fig. 2.

Remove the 4 red-marked screws on the mechanism cover as shown in Fig. 3. Enter the engineering mode, navigate to the walking section, and move the mechanism upwards as shown in Fig. 4. Cut the zip ties, unplug the blue-marked connector, and remove the mechanism as shown in Fig. 5. 荣泰更专业的按摩椅