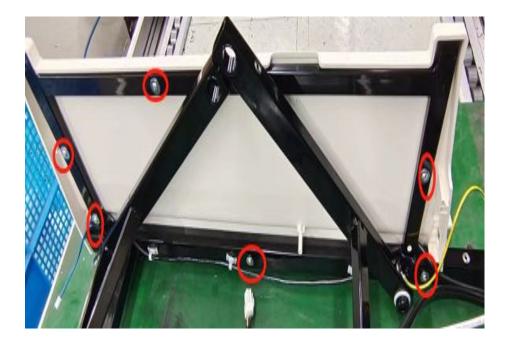

# **Backrest Frame Disassembly**

Fig. 1

Remove the 8 red-marked screws at the back of the backrest as shown in Fig. 1.

Fig. 2

Remove the 2 blue-marked screws at the front end of the backrest as shown in Fig. 2.

# RC)TAI 荣泰

Remove the 4 red-marked screws on both sides of the backrest crossbar clamp as shown in Fig. 1.