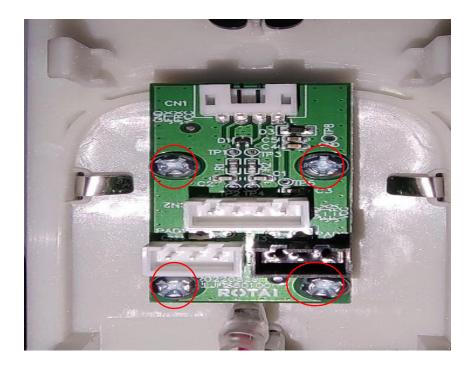

# ECG Detection Sensor Board Disassembly

## Fig. 1

In the state of the armrest outer cover removed, use a tool to push up the red-marked buckle as shown in Fig. 1.

#### Fig. 2

Remove the 4 red-marked screws and unplug the connector as shown in Fig. 2.