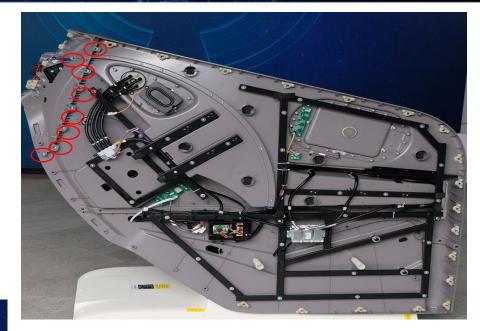

#### Remove the magnet on top of the backrest frame as shown in Fig. 2.

Remove the 4 red-marked screws on the mechanism cover as shown in Fig. 3. Enter the engineering mode, navigate to the walking section, and move the mechanism upwards as shown in Fig. 4. Cut the zip ties, unplug the blue-marked connector, and remove the mechanism as shown in Fig. 5. 荣泰更专业的按摩椅