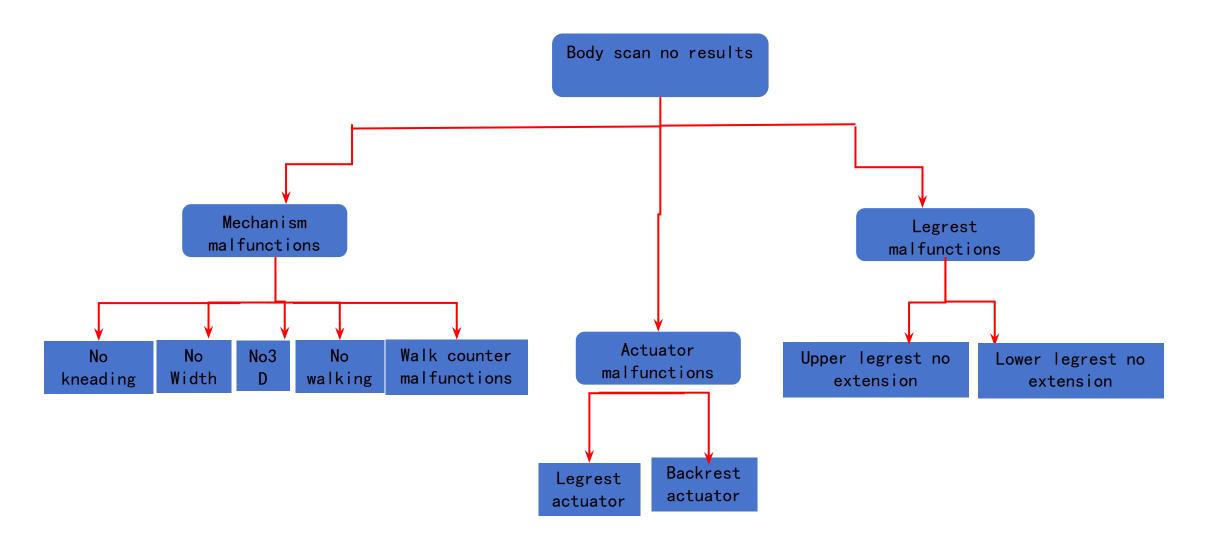

e limit sensor board or checking if the limit detection board connection wire is open. If there is a slow sound, it suggests a motor or legrest mainboard issue with no motor working voltage output.

### 11.S80 upper legrest extension motor not working





## **12.S80 Foot roller motor does not work**





## 13. S80 Airbags not working

## ROTAI 荣泰



## 14. S80 Error Alert





## **15.S80 Button pad not working**

ROTAI 荣泰



## **16.S80 Health detection no results**





## **17.S80 Wireless charger not working**





## 18.S80 Aroma not working

ROTAI 荣泰



## 19.S80 Ambient light not working



荣泰 更专业的按摩椅

ROTAI

## 20. S80 Main chair heating not working

## ROTAI <sup>荣泰</sup>



## 21.S80 Leg heating not working

## ROTAI <sup>荣 泰</sup>



## 22.S80 Body scan no results

ROTAI 荣泰



## ROTAI 京泰

# ROTAI Nore Professional Massage Chairs