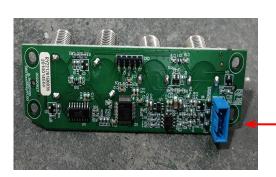

# S80 3D counter board, push rod sensor board, button pad, charging board

Control of the second s

3D counter board

button pad

push rod sensor board

485 communication