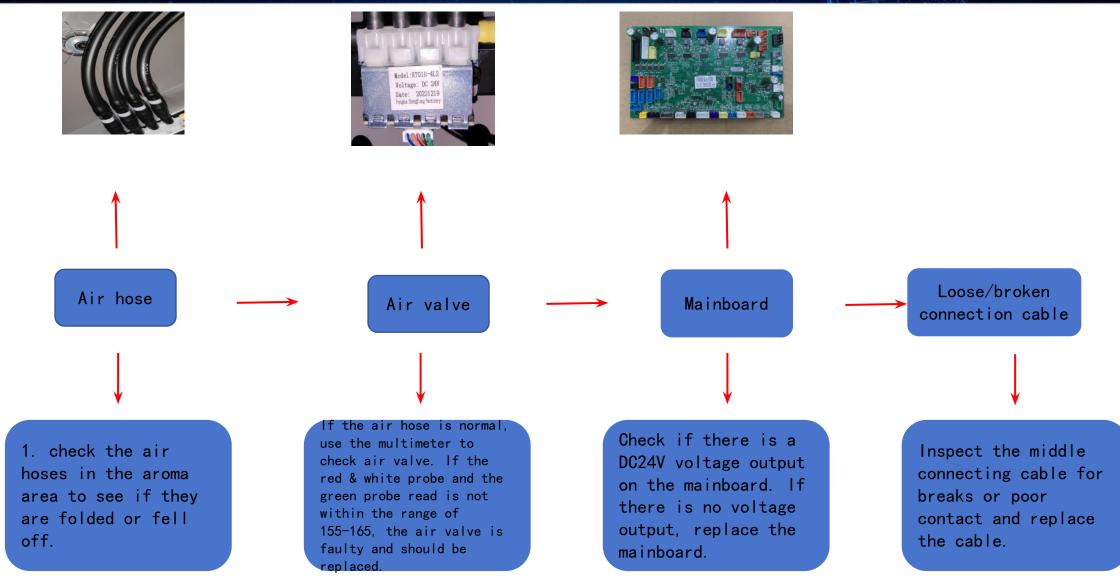

alfunctions

1. Adjust the lower legrest extension using the hand controller, listen to the sound. If the legrest stops in the reset position and there is a fast sound, it indicates an issue with limit sensor, and needs to replace the limit sensor board or checking if the limit detection board connection wire is open. If there is a slow sound, it suggests a motor or legrest mainboard issue with no motor working voltage output.

### 11.S80 upper legrest extension motor not working





## **12.S80 Foot roller motor does not work**





## 13. S80 Airbags not working

## ROTAI 荣泰



## 14. S80 Error Alert





## **15.S80 Button pad not working**

ROTAI 荣泰



## **16.S80 Health detection no results**





## **17.S80 Wireless charger not working**





## 18.S80 Aroma not working

ROTAI 荣泰



## 19.S80 Ambient light not working



荣泰 更专业的按摩椅

ROTAI

## 20. S80 Main chair heating not working

## ROTAI <sup>荣泰</sup>



## 21.S80 Leg heating not working

## ROTAI <sup>荣 泰</sup>



## 22.S80 Body scan no results

ROTAI 荣泰



## ROTAI 京泰

# ROTAI Nore Professional Massage Chairs