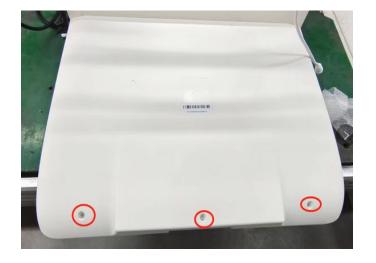

# Footrest Cover Disassembly

Fig. 1

Fig. 2

Remove the two screws outside of the footrest cover as in Fig. 1

Remove the six inner screws of the footrest cover; then, remove the footrest cover as in Fig. 2