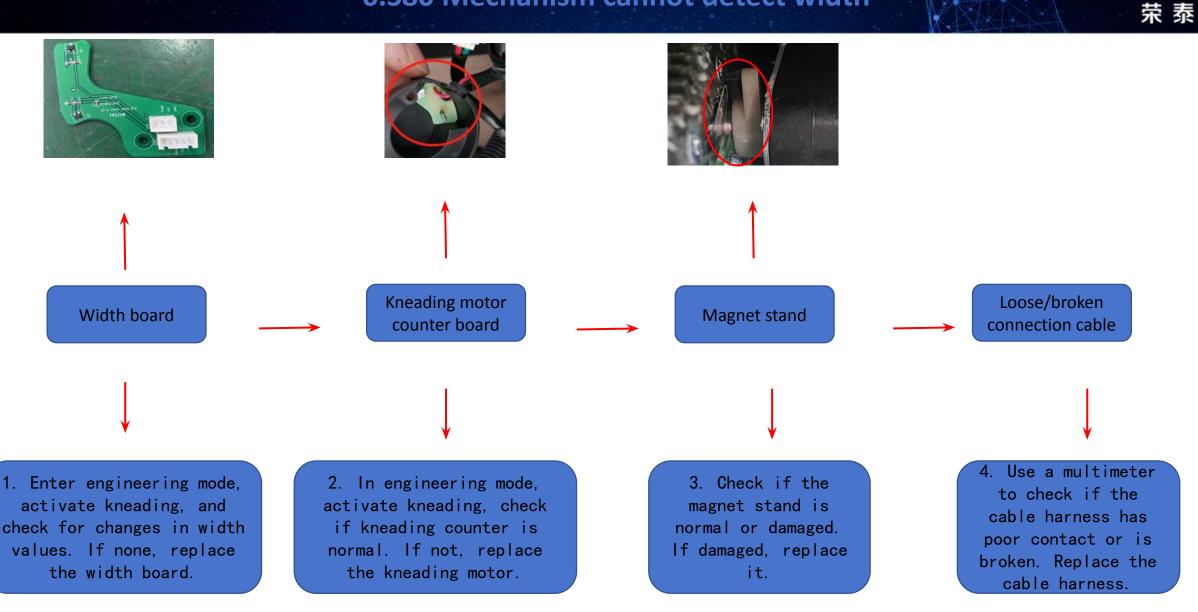

not working
- 4. Mechanism cannot detect width
- 4. 3D vertical motor not working
- 8. Legrest actuator not working
- 9. Backrest actuator not working
- 10. Upper legrest extension not working
- 10. Lower legrest extension not working

- 11. Foot roller not working
- 12. Airbags not working
- 13. Massage chair error alert
- 15. Button pad not working
- 16. Health detection no results
- 17. Wireless charger not working
- 18. Aroma not working
- 19. Ambient light not working
- 20. Main chair heating not working
- 21. Leg heating not working
- 22. Body scan no results

# **1.S80 touchscreen cannot control the massage chair**

ROTAI 荣泰



# 2. Burnt fuse

# ROTAI 荣泰







## 4.S80 Tapping motor not working





## 5. S80 Walking motor not working





## 6.S80 Mechanism cannot detect width



#### 荣泰 更专业的按摩椅

ROTAI

## 7.S80 3D vertical motor not working

ROTAI 荣泰



KNEADING massage. Switch 3D motor connector with kneading motor connector on the mechanism mainboard. If motor does not work, replace with a new motor. 2. If it's good, the connection wire or connection pin is damaged (use multimeter to test); If all are good, replace the mainboard. 3. If it works, then check the 3D motor 5V voltage (red yellow wire around 5V, yellow blue wire around 4.5V, yellow green around 4.5V). If output voltage is normal, then replace limit sensor board.

4. Use a multimeter to check if the cable harness has poor contact or is broken. Replace the cable harness.

## 8.S80 Legrest actuator not working





## 9.S80 Backrest actuator not working

ROTAI 荣泰



## **10.S80 lower legrest extension