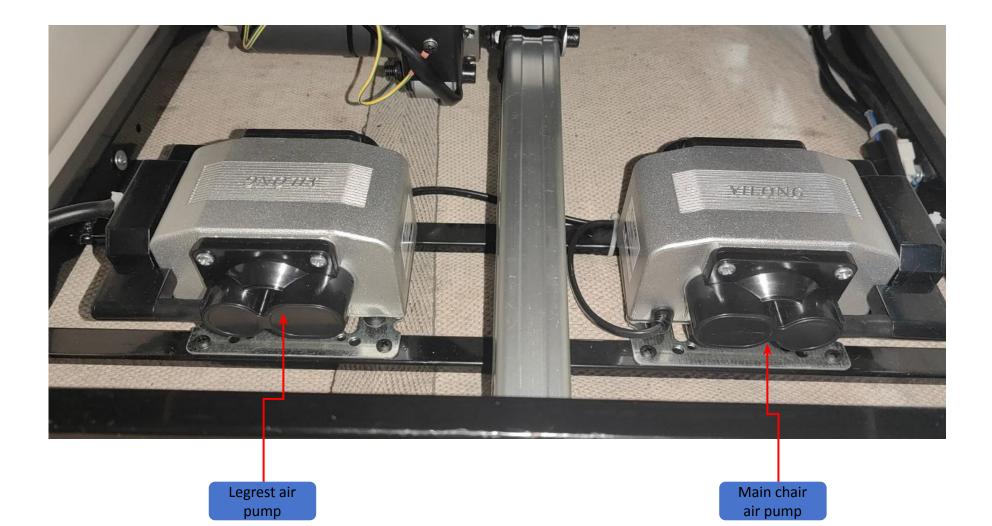

2 and Fig. 3.

# S80 mainboard

ROTAI 荣泰



荣泰 更专业的按摩椅

# S80 mechanism boar connectors



# Bluetooth board, power board



Left and right speakers connector



Bluetooth connector



# Width sensor board





walking motor counter signal connector

# S80 3D counter board, push rod sensor board, button pad, charging board





Control of the second s

3D counter board



button pad



push rod sensor board

485 communication

# ROTAI 荣泰

# S80 upper legrest drive board



# S80 lower legrest drive board





## Footrest transfer board

# ROTAI 荣泰



S80 armrest button pad, Huawei HarmonyOS WIFI board, armrest button transfer board, anti-pinch sensor board, armrest health detection communication transfer board





# S80 mechanism





# right armrest





aroma air valve

# S80 air pump



## 荣泰 更专业的按摩椅

ROTAI 荣泰

# Troubleshooting



1. The touchscreen cannot control the massage chair

- 2. Burnt fuse
- 3. Kneading motor not working
- 5. Tapping motor not working
- 6. Walking motor not working
- 4. Mechanism cannot detect width
- 4. 3D vertical motor not working
- 8. Legrest actuator not working
- 9. Backrest actuator not working
- 10. Upper legrest extension not working
- 10. Lower legrest extension not working

- 11. Foot roller not working
- 12. Airbags not working
- 13. Massage chair error alert
- 15. Button pad not working
- 16. Health detection no results
- 17. Wireless charger not working
- 18. Aroma not working
- 19. Ambient light not working
- 20. Main chair heating not working
- 21. Leg heating not working
- 22. Body scan no results

# **1.S80 touchscreen cannot