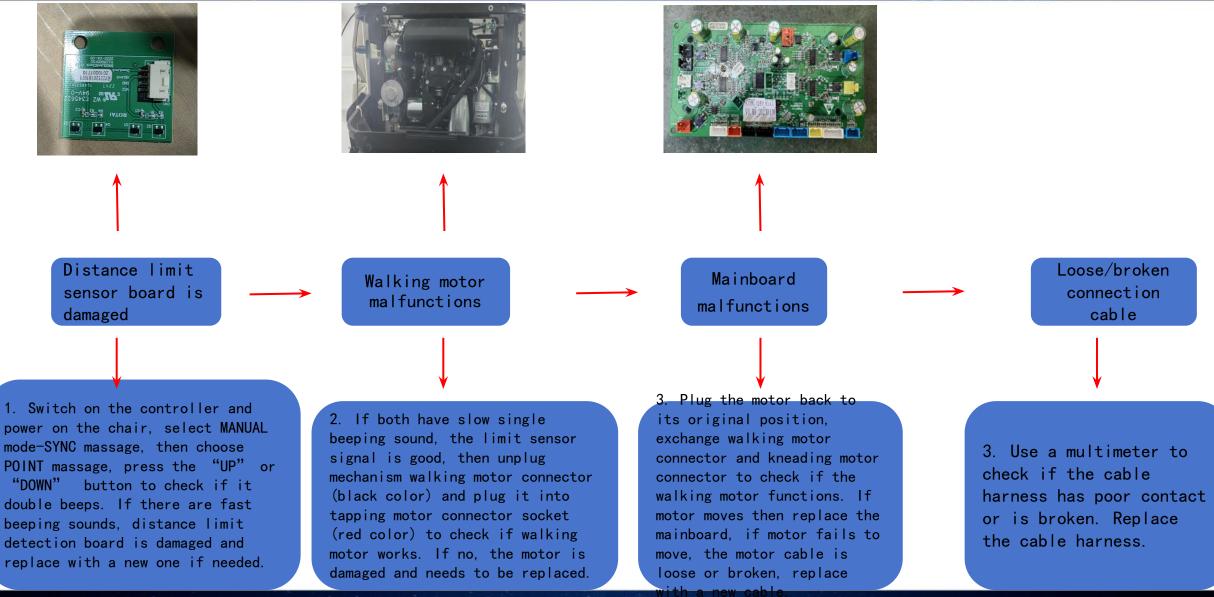

pping motor not working
- 6. Walking motor not working
- 4. Mechanism cannot detect width
- 4. 3D vertical motor not working
- 8. Legrest actuator not working
- 9. Backrest actuator not working
- 10. Upper legrest extension not working
- 10. Lower legrest extension not working

- 11. Foot roller not working
- 12. Airbags not working
- 13. Massage chair error alert
- 15. Button pad not working
- 16. Health detection no results
- 17. Wireless charger not working
- 18. Aroma not working
- 19. Ambient light not working
- 20. Main chair heating not working
- 21. Leg heating not working
- 22. Body scan no results

# **1.S80 touchscreen cannot control the massage chair**

ROTAI 荣泰



# 2. Burnt fuse

# ROTAI 荣泰







## 4.S80 Tapping motor not working





## 5. S80 Walking motor not working





## 6.S80 Mechanism cannot detect width



#### 荣泰 更专业的按摩椅

ROTAI

## 7.S80 3D vertical motor not working

ROTAI 荣泰



KNEADING massage. Switch 3D motor connector with kneading motor connector on the mechanism mainboard. If motor does not work, replace with a new motor. 2. If it's good, the connection wire or connection pin is damaged (use multimeter to test); If all are good, replace the mainboard. 3. If it works, then check the 3D motor 5V voltage (red yellow wire around 5V, yellow blue wire around 4.5V, yellow green around 4.5V). If output voltage is normal, then replace limit sensor board.

4. Use a multimeter to check if the cable harness has poor contact or is broken. Replace the cable harness.

## 8.S80 Legrest actuator not working





## 9.S80 Backrest actuator not working

ROTAI