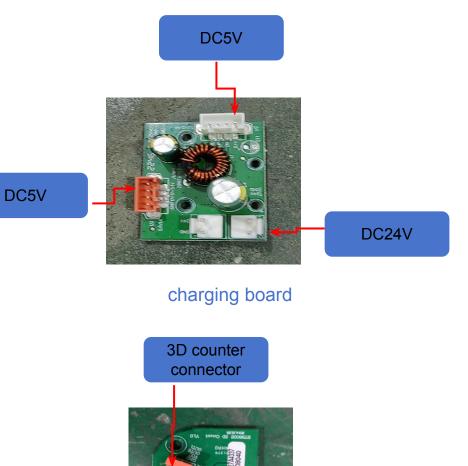

# S80 3D counter board, push rod sensor board, button pad, charging board

Control of the second s

3D counter board

button pad

push rod sensor board

485 communication