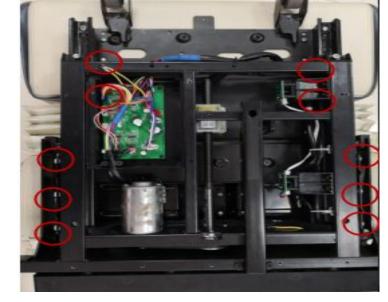

#### Remove the magnet on top of the backrest frame as shown in Fig. 2.

Remove the 4 red-marked screws on the mechanism cover as shown in Fig. 3. Enter the engineering mode, navigate to the walking section, and move the mechanism upwards as shown in Fig. 4. Cut the zip ties, unplug the blue-marked connector, and remove the mechanism as shown in Fig. 5. 荣泰更专业的按摩椅