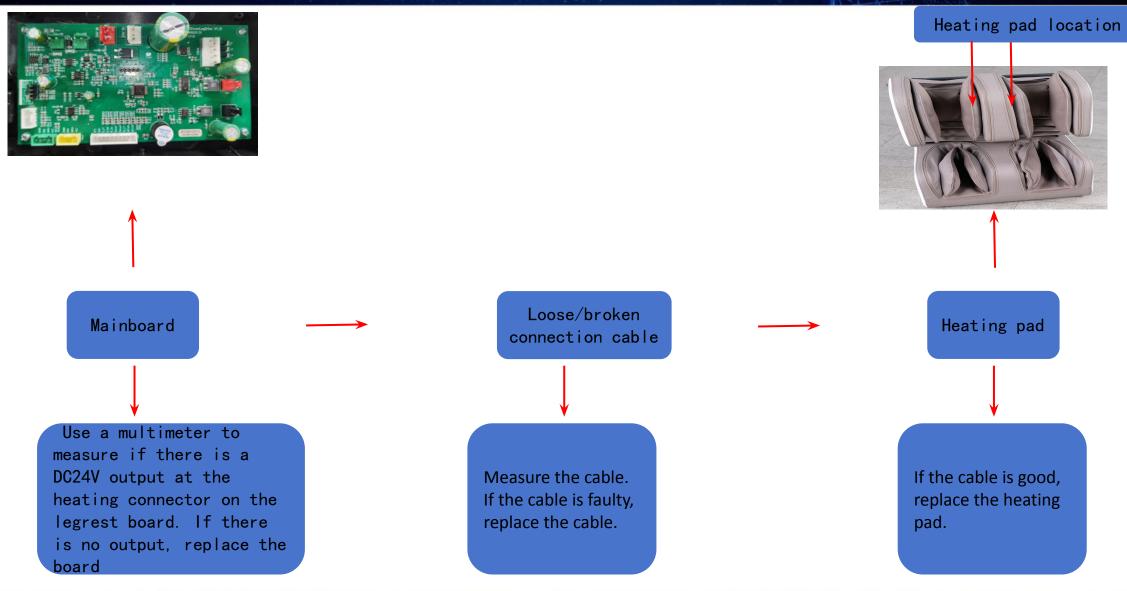

e with limit sensor, and needs to replace the limit sensor board or checking if the limit detection board connection wire is open. If there is a slow sound, it suggests a motor or legrest mainboard issue with no motor working voltage output.

### 11.S80 upper legrest extension motor not working





## **12.S80 Foot roller motor does not work**





## 13. S80 Airbags not working

## ROTAI 荣泰



## 14. S80 Error Alert





## **15.S80 Button pad not working**

ROTAI 荣泰



## **16.S80 Health detection no results**





## **17.S80 Wireless charger not working**





## 18.S80 Aroma not working

ROTAI 荣泰



## 19.S80 Ambient light not working



荣泰 更专业的按摩椅

ROTAI

## 20. S80 Main chair heating not working

## ROTAI <sup>荣泰</sup>



## 21.S80 Leg heating not working

## ROTAI <sup>荣 泰</sup>



## 22.S80 Body scan no results

ROTAI 荣泰



## ROTAI 京泰

# ROTAI Nore Professional Massage Chairs