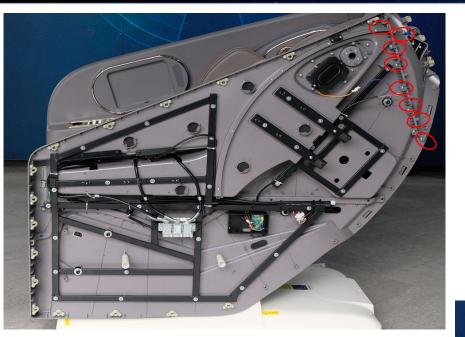

# **Backrest Frame Disassembly**

Fig. 1

Remove the 8 red-marked screws at the back of the backrest as shown in Fig. 1.

Fig. 2

Remove the 2 blue-marked screws at the front end of the backrest as shown in Fig. 2.