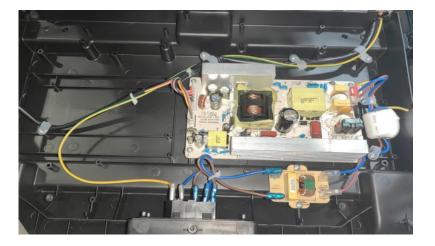

## Fig. 3

Inside the power box are switch components, power board, filter board as in Fig. 3