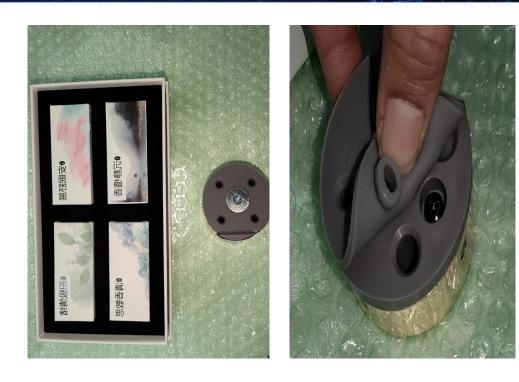

# Aroma Placement

Fig. 1

Remove the aroma container from the red-marked right speaker position as shown in Fig. 1.

Fig. 2

Take out the aroma, find the corresponding number, and open the rubber pad to place it inside as shown in Fig. 2 and Fig. 3.