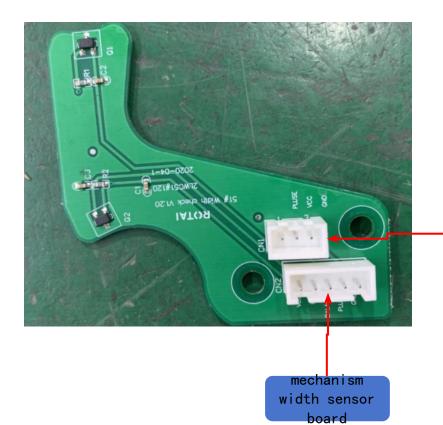

the 12 red-marked screws, unplug the purple-marked connector as shown in Fig. 3.

# ECG Detection Sensor Board Disassembly







## Fig. 1

In the state of the armrest outer cover removed, use a tool to push up the red-marked buckle as shown in Fig. 1.

#### Fig. 2

Remove the 4 red-marked screws and unplug the connector as shown in Fig. 2.

# Aroma Placement





Fig. 1

Remove the aroma container from the red-marked right speaker position as shown in Fig. 1.



Fig. 2



Take out the aroma, find the corresponding number, and open the rubber pad to place it inside as shown in Fig. 2 and Fig. 3.

# S80 mainboard

ROTAI 荣泰



荣泰 更专业的按摩椅

# S80 mechanism boar connectors



# Bluetooth board, power board



Left and right speakers connector



Bluetooth connector



# Width sensor board





walking motor counter signal connector

# S80 3D counter board, push rod sensor board, button pad, charging board





Control of the second s

3D counter board



button pad



push rod sensor board

485 communication

# ROTAI 荣泰

# S80 upper legrest drive board



# S80 lower legrest drive board





## Footrest transfer board

# ROTAI 荣泰



S80 armrest button pad, Huawei HarmonyOS WIFI board, armrest button transfer board, anti-pinch sensor board, armrest health detection communication transfer board





# S80 mechanism





# right armrest





aroma air valve

# S80 air pump



## 荣泰 更专业的按摩椅

ROTAI 荣泰

# Troubleshooting



1. The touchscreen cannot control the massage chair

- 2. Burnt fuse
- 3. Kneading motor not working
- 5. Tapping motor not working
- 6. Walking motor not workin