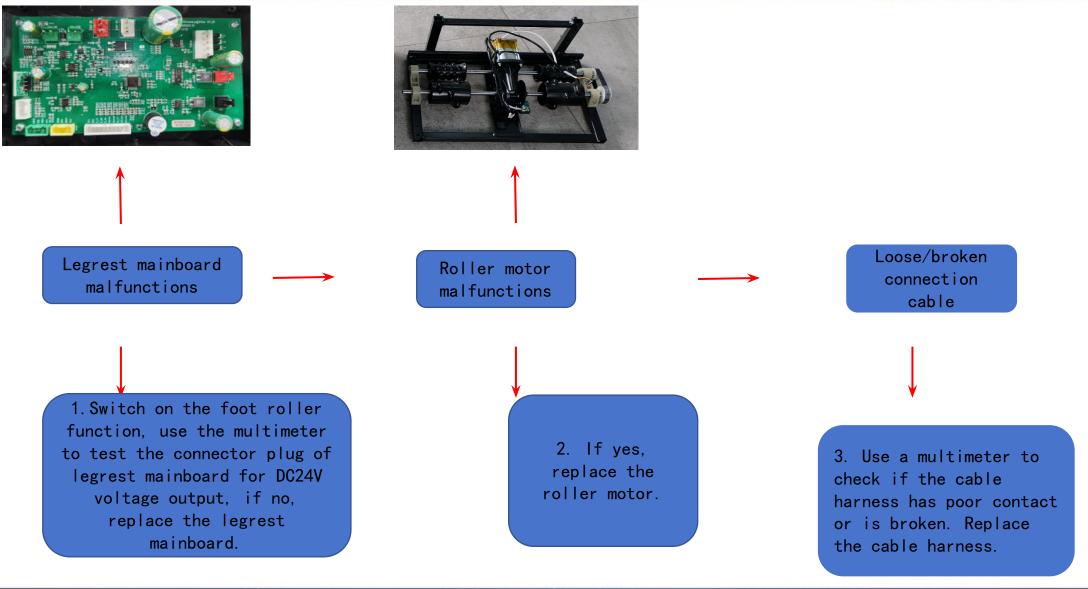

tact or is broken. Replace the cable harness.

## 8.S80 Legrest actuator not working





## 9.S80 Backrest actuator not working

ROTAI 荣泰



## **10.S80 lower legrest extension motor not working**

ROTAI 荣泰

荣泰 更专业的按摩椅



Legrest extension limit sensor board malfunctions

1. Adjust the lower legrest extension using the hand controller, listen to the sound. If the legrest stops in the reset position and there is a fast sound, it indicates an issue with limit sensor, and needs to replace the limit sensor board or checking if the limit detection board connection wire is open. If there is a slow sound, it suggests a motor or legrest mainboard issue with no motor working voltage output.

### 11.S80 upper legrest extension motor not working





## **12.S80 Foot roller motor does not work**





## 13. S80 Airbags not working

## ROTAI 荣泰



## 14. S80 Error Alert





## **15.S80 Button pad not working**

ROTAI 荣泰



## **16.S80 Health detection no results**





## **17.S80 Wireless charger not working**





## 18.S80 Aroma not working

ROTAI 荣泰



## 19.S80 Ambient light not working



荣泰 更专业的按摩椅

ROTAI

## 20. S80 Main chair heating not working

## ROTAI <sup>荣泰</sup>



## 21.S80 Leg heating not working

## ROTAI <sup>荣 泰</sup>



## 22.S80 Body scan no results

ROTAI 荣泰



## ROTAI 京泰

# ROTAI Nore Professional Massage Chairs