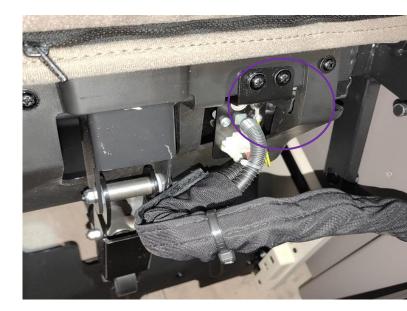

| 1                    | Actuator: 2PCS                                                                                                                                                                                                                                                                                                                                                                                                                                                    |  |

# S80 How to Enter Engineering Mode







在播放:雪中雪 H II H =

荣奏商城

**Click into** 

自动按照

自定义按摩

喜马拉那 臣命学

BC

手动按摩 气压拉原

203

Engineering Mode Homepage



Select MAC address and click 5 times to enter Engineering Mode

## **Troubleshooting Example**





functioning well.

# Legrest Disassembly









## Fig. 1

Pull open the marked red zipper as in Fig. 1

Fig. 2

Remove the marked blue buckle as in Fig. 2

## Fig. 3

Unplug the marked purple component and air hose as in Fig. 3

# Armrest Outer Cover Disassembly





Fig. 1

Remove the rear cover's marked red 4 screws, and take off the rear cover as in Fig. 1





Pry open the upper cover from under the red marked buckle as in Fig. 2



Fig. 3

Remove the upper inner cover's marked purple 4 screws as in Fig. 3



Fig. 4

Remove the 7 screws of the inner cover of the armrest marked with blue as in Fig. 4



Fig. 5

Remove the 2 screws at the front end of the armrest marked green as in Fig. 5 to remove the outer cover

## **Armrest Upper Inner Cover Disassembly**





## Fig. 1

Remove 14 screws each marked red on the left and right si