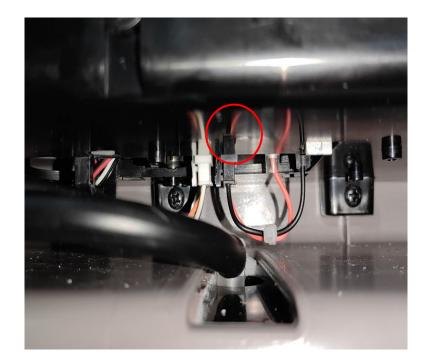

# ECG Detection Sensor Board Disassembly

## Fig. 1

In the state of the armrest outer cover removed, use a tool to push up the red-marked buckle as shown in Fig. 1.

#### Fig. 2

Remove the 4 red-marked screws and unplug the connector as shown in Fig. 2.