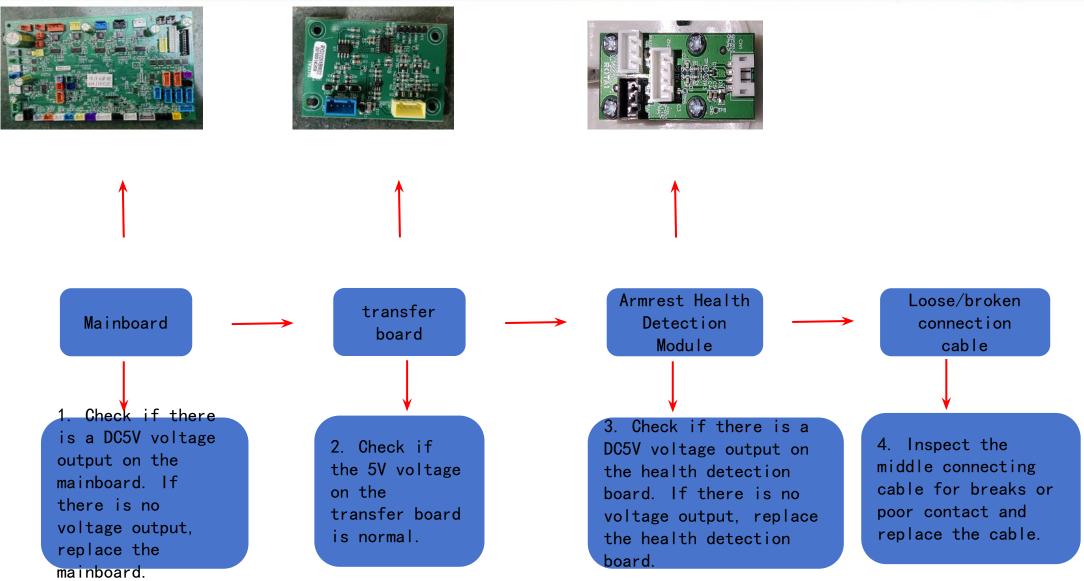

nsion motor not working**

ROTAI 荣泰

荣泰 更专业的按摩椅



Legrest extension limit sensor board malfunctions

1. Adjust the lower legrest extension using the hand controller, listen to the sound. If the legrest stops in the reset position and there is a fast sound, it indicates an issue with limit sensor, and needs to replace the limit sensor board or checking if the limit detection board connection wire is open. If there is a slow sound, it suggests a motor or legrest mainboard issue with no motor working voltage output.

### 11.S80 upper legrest extension motor not working





## **12.S80 Foot roller motor does not work**





## 13. S80 Airbags not working

## ROTAI 荣泰



## 14. S80 Error Alert





## **15.S80 Button pad not working**

ROTAI 荣泰



## **16.S80 Health detection no results**





## **17.S80 Wireless charger not working**





## 18.S80 Aroma not working

ROTAI 荣泰



## 19.S80 Ambient light not working



荣泰 更专业的按摩椅

ROTAI

## 20. S80 Main chair heating not working

## ROTAI <sup>荣泰</sup>



## 21.S80 Leg heating not working

## ROTAI <sup>荣 泰</sup>



## 22.S80 Body scan no results

ROTAI 荣泰



## ROTAI 京泰

# ROTAI Nore Professional Massage Chairs