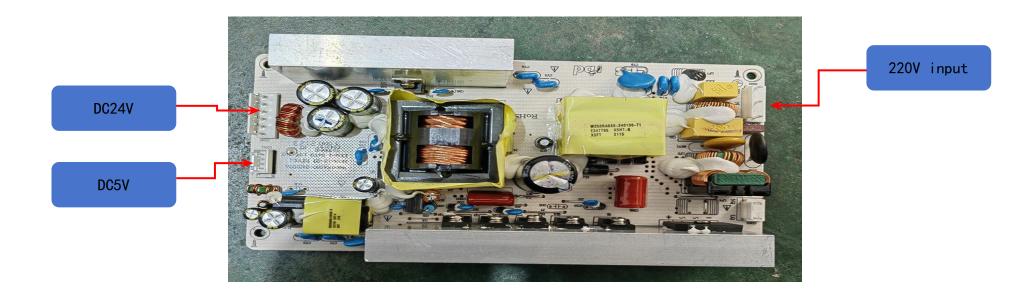

## **Power Box Disassembly**

## Fig. 1

Remove the red marked three screws on top of the rear footrest cover as in Fig. 1

## Fig. 2

Remove the red marked two screws on top of the power box; slightly push forward the red marked buckle on the power box cover, then remove the cover as in Fig. 2

## Fig. 3

Inside the power box are switch components, power board, filter board as in Fig. 3