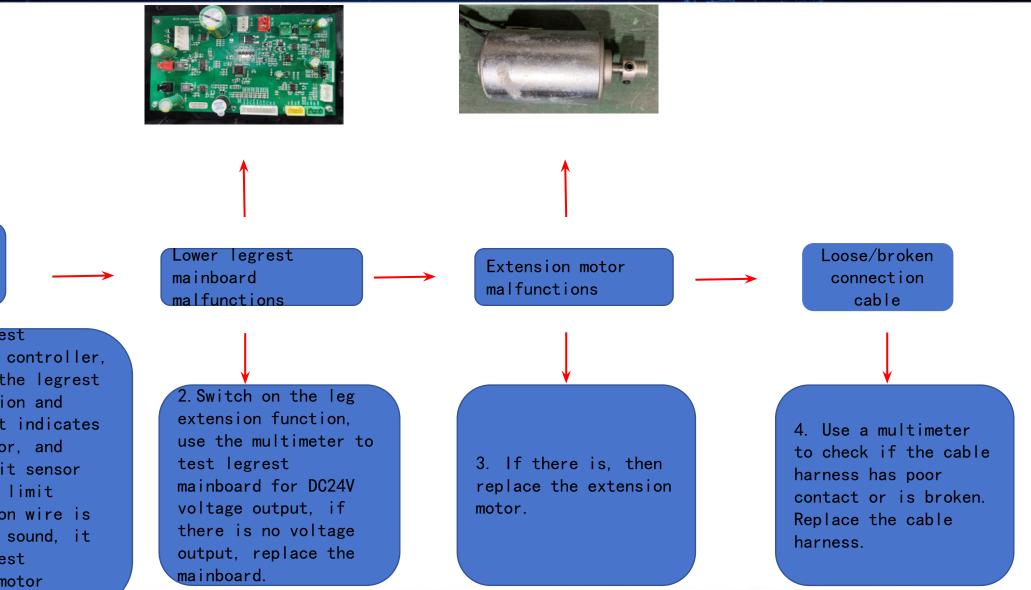

## **10.S80 lower legrest extension motor not working**

ROTAI 荣泰

荣泰 更专业的按摩椅

Legrest extension limit sensor board malfunctions

1. Adjust the lower legrest extension using the hand controller, listen to the sound. If the legrest stops in the reset position and there is a fast sound, it indicates an issue with limit sensor, and needs to replace the limit sensor board or checking if the limit detection board connection wire is open. If there is a slow sound, it suggests a motor or legrest mainboard issue with no motor working voltage output.