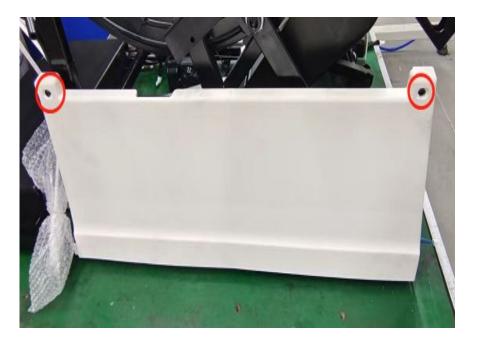

# **Backrest Frame Disassembly**

Fig. 1

Remove the 8 red-marked screws at the back of the backrest as shown in Fig. 1.

Fig. 2

Remove the 2 blue-marked screws at the front end of the backrest as shown in Fig. 2.