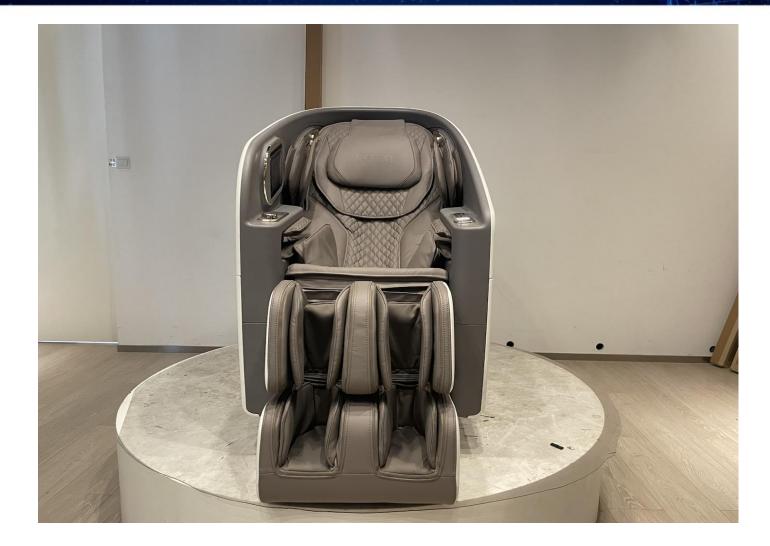

# S80 Parameters

| Product Parameters       |                                                                                     |                |                              |                                |
|--------------------------|-------------------------------------------------------------------------------------|----------------|------------------------------|--------------------------------|
| Picture                  |                                                                                     | Specifications |                              |                                |
|                          |                                                                                     |                | Model                        | \$80                           |
|                          |                                                                                     |                | Rated Voltage                | 220V~                          |
|                          |                                                                                     |                | Power Consumption            | 160W                           |
|                          |                                                                                     |                | Upright Size                 | (1680*775*1190 <sub>mm</sub> ) |
|                          |                                                                                     |                | Reclined Size                | (1865*775*1050 <sub>mm</sub> ) |
|                          |                                                                                     |                | Package Dimension            | Chair body: 1370*860*1290mm    |
|                          |                                                                                     |                |                              | Footrest: 515*545*620mm        |
|                          |                                                                                     |                |                              |                                |
|                          |                                                                                     |                | Loading Qty                  | 42PCS/40HC                     |
|                          |                                                                                     |                | N.W.                         | 120KG                          |
| 13                       |                                                                                     |                | G.W.                         | 143KG                          |
| Neck Mechanism           | No                                                                                  | Music          | ■Yes □No                     |                                |
| Back Mechanism           | 58C# Pressure sensitive mechanism                                                   | Bluetooth      | ■Yes □No                     |                                |
| Shoulder Scan            | ■Yes Hall sensing □No                                                               | Heating        | ■Back cushion (Carbon fiber) | □leg ∎foot                     |
| Mechanism Width Coverage | Kneading width ranges 4~15.5cm, Mechanism travel<br>length reaches 820mm (to thigh) | Ambient Light  | ■Yes □No                     |                                |
| Track                    | L-style track/travel length reaches 820mm                                           | Sync music     | ■Yes □No                     | 1                              |