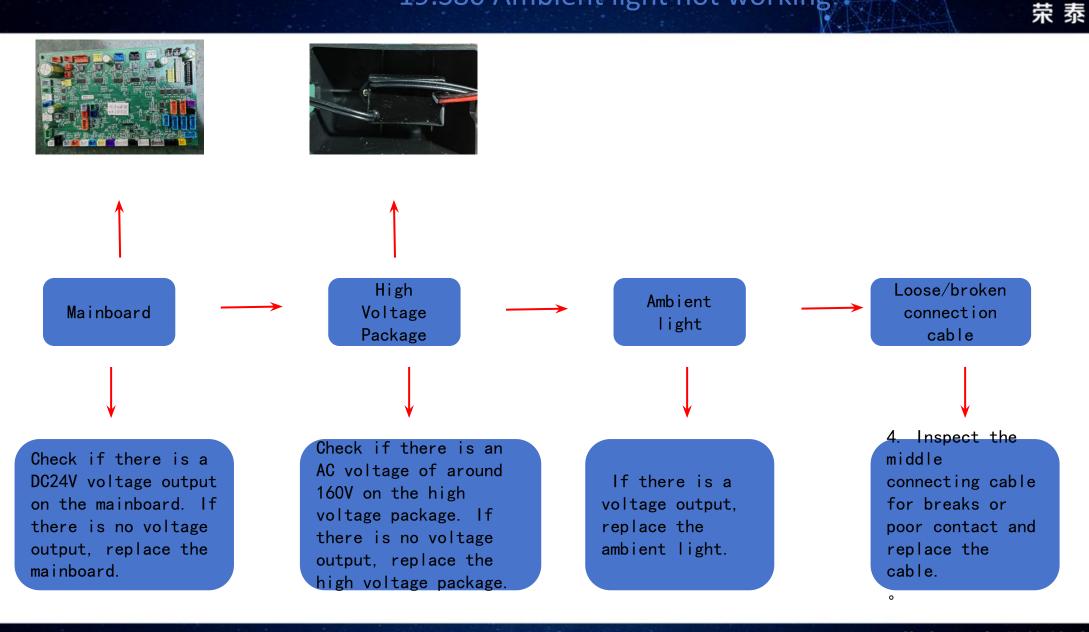

t extension using the hand controller, listen to the sound. If the legrest stops in the reset position and there is a fast sound, it indicates an issue with limit sensor, and needs to replace the limit sensor board or checking if the limit detection board connection wire is open. If there is a slow sound, it suggests a motor or legrest mainboard issue with no motor working voltage output.

### 11.S80 upper legrest extension motor not working





## **12.S80 Foot roller motor does not work**





## 13. S80 Airbags not working

## ROTAI 荣泰



## 14. S80 Error Alert





## **15.S80 Button pad not working**

ROTAI 荣泰



## **16.S80 Health detection no results**





## **17.S80 Wireless charger not working**





## 18.S80 Aroma not working

ROTAI 荣泰



## 19.S80 Ambient light not working



荣泰 更专业的按摩椅

ROTAI

## 20. S80 Main chair heating not working

## ROTAI <sup>荣泰</sup>



## 21.S80 Leg heating not working

## ROTAI <sup>荣 泰</sup>



## 22.S80 Body scan no results

ROTAI 荣泰



## ROTAI 京泰

# ROTAI Nore Professional Massage Chairs