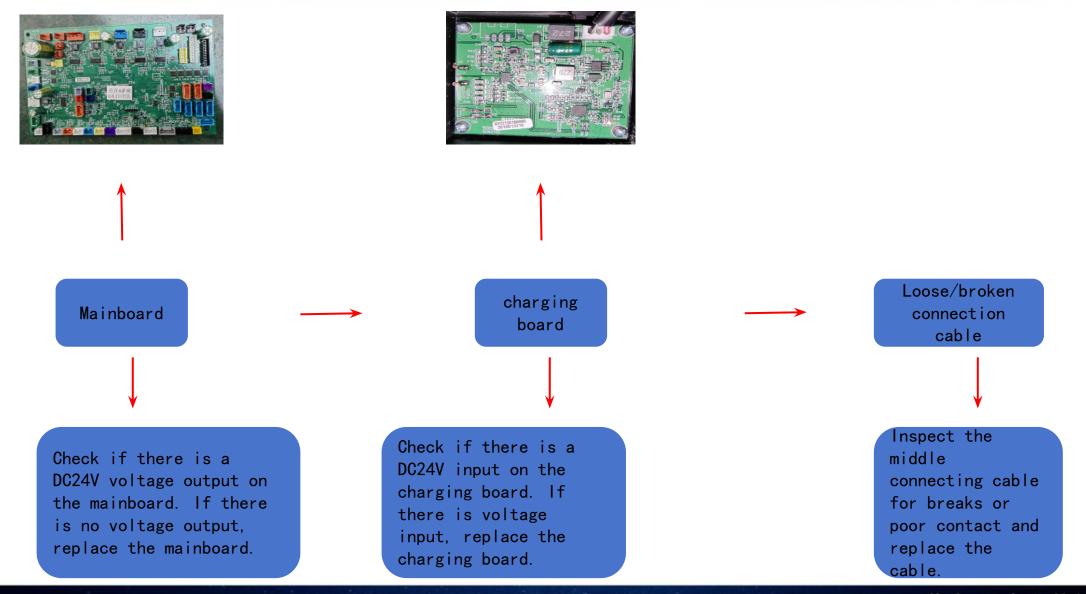

Legrest extension limit sensor board malfunctions

1. Adjust the lower legrest extension using the hand controller, listen to the sound. If the legrest stops in the reset position and there is a fast sound, it indicates an issue with limit sensor, and needs to replace the limit sensor board or checking if the limit detection board connection wire is open. If there is a slow sound, it suggests a motor or legrest mainboard issue with no motor working voltage output.

### 11.S80 upper legrest extension motor not working





## **12.S80 Foot roller motor does not work**





## 13. S80 Airbags not working

## ROTAI 荣泰



## 14. S80 Error Alert





## **15.S80 Button pad not working**

ROTAI 荣泰



## **16.S80 Health detection no results**





## **17.S80 Wireless charger not working**





## 18.S80 Aroma not working

ROTAI 荣泰



## 19.S80 Ambient light not working



荣泰 更专业的按摩椅

ROTAI

## 20. S80 Main chair heating not working

## ROTAI <sup>荣泰</sup>



## 21.S80 Leg heating not working

## ROTAI <sup>荣 泰</sup>



## 22.S80 Body scan no results

ROTAI 荣泰



## ROTAI 京泰

# ROTAI Nore Professional Massage Chairs