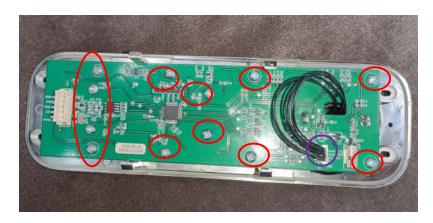

## Armrest Button Pad Disassembly

Fig. 3

## Fig. 1

Peel off the two red-marked stickers as shown in Fig. 1.

## Fig. 2

Remove the 4 red-marked screws as shown in Fig. 2. Remove the 12 red-marked screws, unplug the purple-marked connector as shown in Fig. 3.