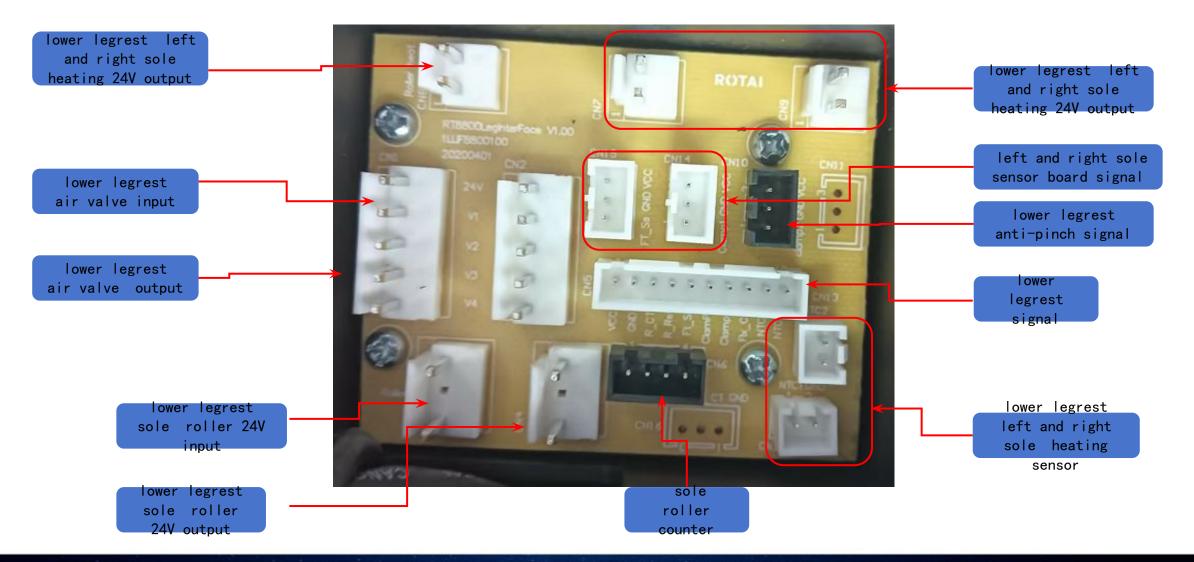

# Aroma Placement





Fig. 1

Remove the aroma container from the red-marked right speaker position as shown in Fig. 1.



Fig. 2



Take out the aroma, find the corresponding number, and open the rubber pad to place it inside as shown in Fig. 2 and Fig. 3.

# S80 mainboard

ROTAI 荣泰



荣泰 更专业的按摩椅

# S80 mechanism boar connectors



# Bluetooth board, power board



Left and right speakers connector



Bluetooth connector



# Width sensor board





walking motor counter signal connector

# S80 3D counter board, push rod sensor board, button pad, charging board





Control of the second s

3D counter board



button pad



push rod sensor board

485 communication

# ROTAI 荣泰

# S80 upper legrest drive board



# S80 lower legrest drive board





## Footrest transfer board

# ROTAI 荣泰



S80 armrest button pad, Huawei HarmonyOS WIFI board, armrest button transfer board, anti-pinch sensor board, armrest health detection communication transfer board





# S80 mechanism





# right armrest





aroma air valve

# S80 air pump



## 荣泰 更专业的按摩椅

ROTAI 荣泰

# Troubleshooting



1. The touchscreen cannot control the massage chair

- 2. Burnt fuse
- 3. Kneading motor not working
- 5. Tapping motor not working
- 6. Walking motor not working
- 4. Mechanism cannot detect width
- 4. 3D vertical motor not working
- 8. Legrest actuator not working
- 9. Backrest actuator not working
- 10. Upper legrest extension not working
- 10. Lower legrest extension not working

- 11. Foot roller not working
- 12. Airbags not working
- 13. Massage chair error alert
- 15. Button pad not working
- 1