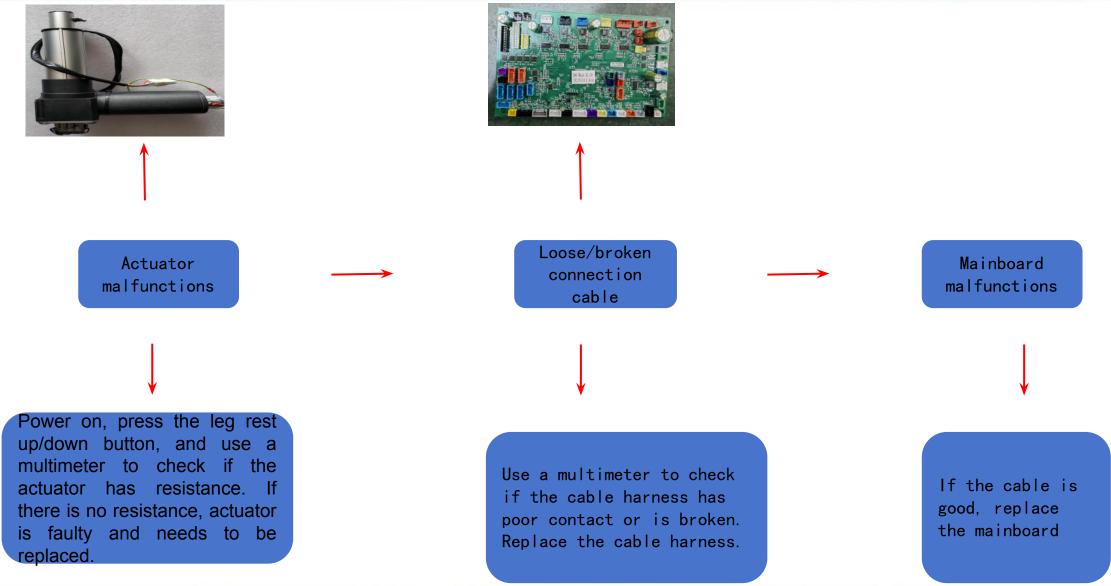

ng





## 5. S80 Walking motor not working





## 6.S80 Mechanism cannot detect width



#### 荣泰 更专业的按摩椅

ROTAI

## 7.S80 3D vertical motor not working

ROTAI 荣泰



KNEADING massage. Switch 3D motor connector with kneading motor connector on the mechanism mainboard. If motor does not work, replace with a new motor. 2. If it's good, the connection wire or connection pin is damaged (use multimeter to test); If all are good, replace the mainboard. 3. If it works, then check the 3D motor 5V voltage (red yellow wire around 5V, yellow blue wire around 4.5V, yellow green around 4.5V). If output voltage is normal, then replace limit sensor board.

4. Use a multimeter to check if the cable harness has poor contact or is broken. Replace the cable harness.

## 8.S80 Legrest actuator not working





## 9.S80 Backrest actuator not working

ROTAI 荣泰



## **10.S80 lower legrest extension motor not working**

ROTAI 荣泰

荣泰 更专业的按摩椅



Legrest extension limit sensor board malfunctions

1. Adjust the lower legrest extension using the hand controller, listen to the sound. If the legrest stops in the reset position and there is a fast sound, it indicates an issue with limit sensor, and needs to replace the limit sensor board or checking if the limit detection board connection wire is open. If there is a slow sound, it suggests a motor or legrest mainboard issue with no motor working voltage output.

### 11.S80 upper legrest extension motor not working





## **12.S80 Foot roller motor does not work**





## 13. S80 Airbags not working

## ROTAI 荣泰



## 14. S80 Error Alert





## **15.S80