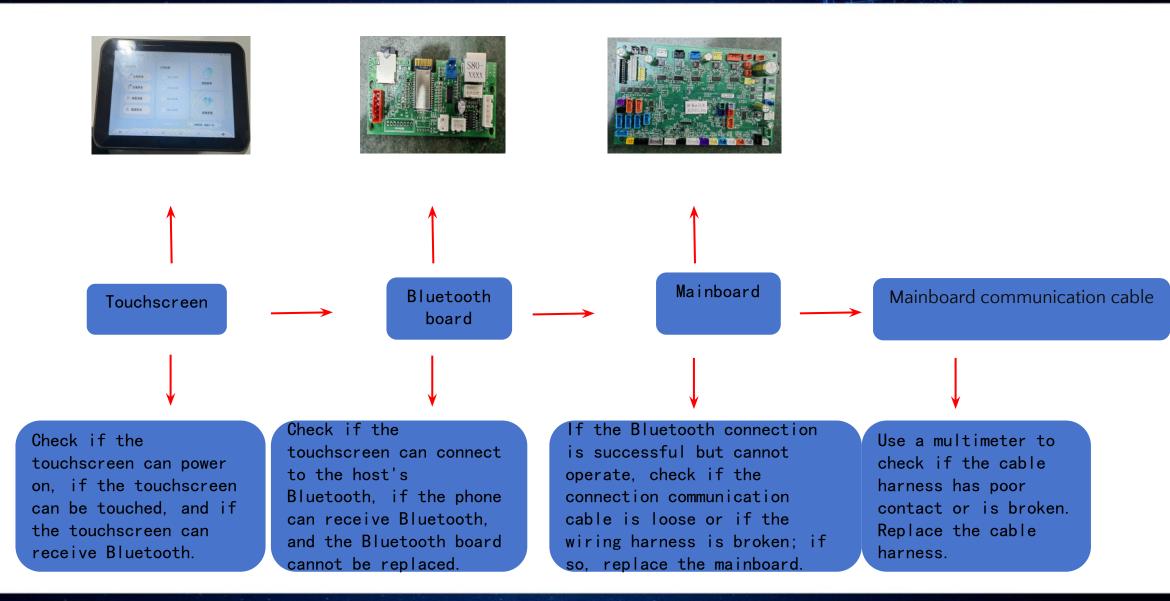

ting



1. The touchscreen cannot control the massage chair

- 2. Burnt fuse
- 3. Kneading motor not working
- 5. Tapping motor not working
- 6. Walking motor not working
- 4. Mechanism cannot detect width
- 4. 3D vertical motor not working
- 8. Legrest actuator not working
- 9. Backrest actuator not working
- 10. Upper legrest extension not working
- 10. Lower legrest extension not working

- 11. Foot roller not working
- 12. Airbags not working
- 13. Massage chair error alert
- 15. Button pad not working
- 16. Health detection no results
- 17. Wireless charger not working
- 18. Aroma not working
- 19. Ambient light not working
- 20. Main chair heating not working
- 21. Leg heating not working
- 22. Body scan no results

# **1.S80 touchscreen cannot control the massage chair**

ROTAI 荣泰



# 2. Burnt fuse

# ROTAI 荣泰







## 4.S80 Tapping motor not working





## 5. S80 Walking motor not working





## 6.S80 Mechanism cannot detect width



#### 荣泰 更专业的按摩椅

ROTAI

## 7.S80 3D vertical motor not working

ROTAI 荣泰



KNEADING massage. Switch 3D motor connector with kneading motor connector on the mechanism mainboard. If motor does not work, replace with a new motor. 2. If it's good, the connection wire or connection pin is damaged (use multimeter to test); If all are good, replace the mainboard. 3. If it works, then check the 3D motor 5V voltage (red yellow wire around 5V, yellow blue wire around 4.5V, yellow green around 4.5V). If output voltage is normal, then replace limit sensor board.

4. Use a multimeter to check if the cable harness has poor contact or is broken.