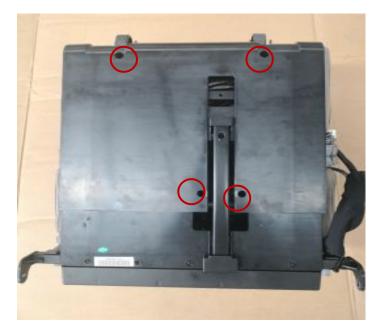

#### Remove the magnet on top of the backrest frame as shown in Fig. 2.

Remove the 4 red-marked screws on the mechanism cover as shown in Fig. 3. Enter the engineering mode, navigate to the walking section, and move the mechanism upwards as shown in Fig. 4. Cut the zip ties, unplug the blue-marked connector, and remove the mechanism as shown in Fig. 5. 荣泰更专业的按摩椅