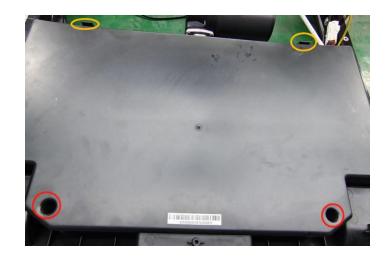

## Fig. 1

Remove the red marked three screws on top of the rear footrest cover as in Fig. 1

## Fig. 2

Remove the red marked two screws on top of the power box; slightly push forward the red marked buckle on the power box cover, then remove the cover as in Fig. 2