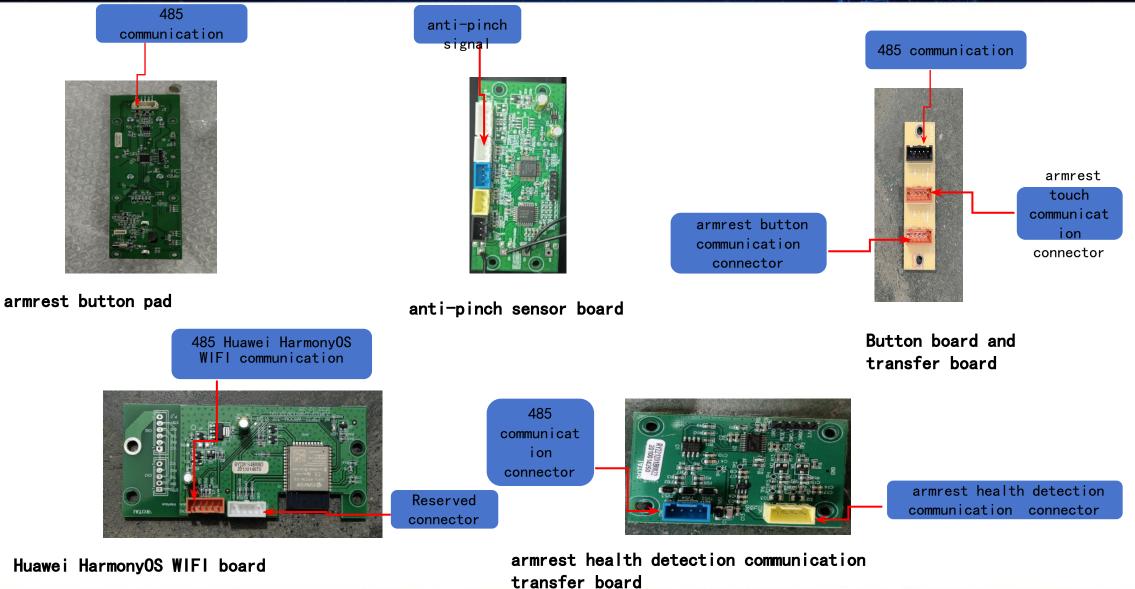

# ROTAI 荣泰

S80 armrest button pad, Huawei HarmonyOS WIFI board, armrest button transfer board, anti-pinch sensor board, armrest health detection communication transfer board