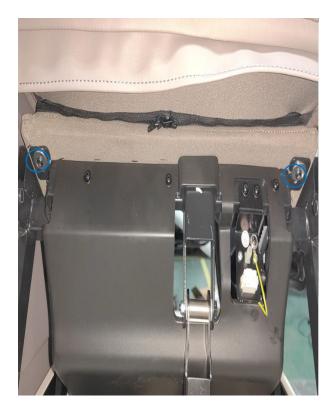

# **Backrest Frame Disassembly**

Fig. 1

Remove the 8 red-marked screws at the back of the backrest as shown in Fig. 1.

Fig. 2

Remove the 2 blue-marked screws at the front end of the backrest as shown in Fig. 2.