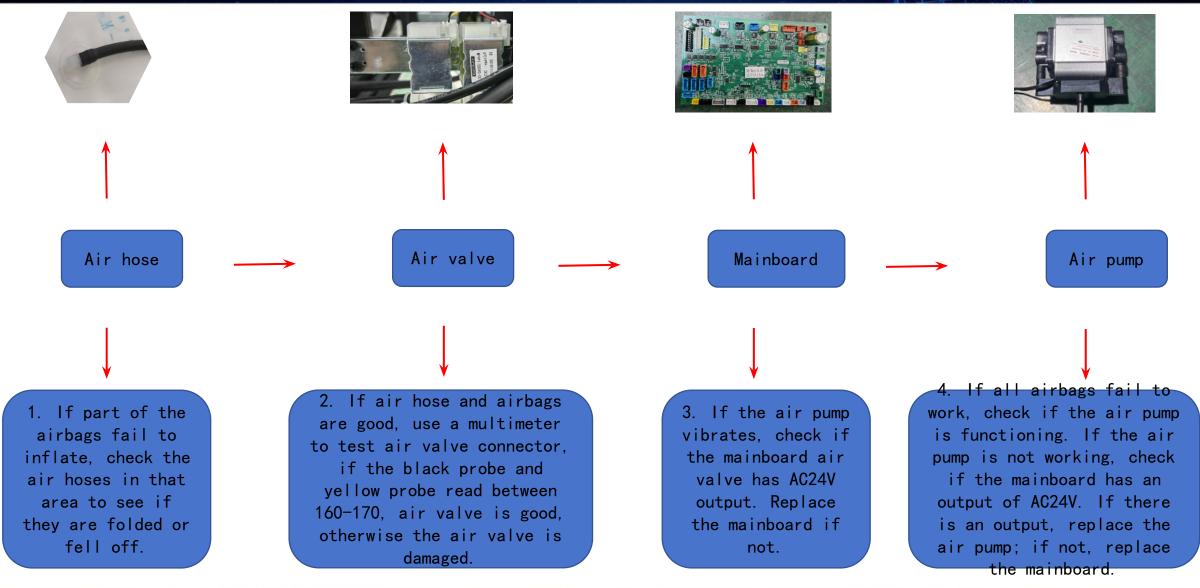

## 8.S80 Legrest actuator not working





## 9.S80 Backrest actuator not working

ROTAI 荣泰



## **10.S80 lower legrest extension motor not working**

ROTAI 荣泰

荣泰 更专业的按摩椅



Legrest extension limit sensor board malfunctions

1. Adjust the lower legrest extension using the hand controller, listen to the sound. If the legrest stops in the reset position and there is a fast sound, it indicates an issue with limit sensor, and needs to replace the limit sensor board or checking if the limit detection board connection wire is open. If there is a slow sound, it suggests a motor or legrest mainboard issue with no motor working voltage output.

### 11.S80 upper legrest extension motor not working





## **12.S80 Foot roller motor does not work**





## 13. S80 Airbags not working

## ROTAI 荣泰



## 14. S80 Error Alert





## **15.S80 Button pad not working**

ROTAI 荣泰



## **16.S80 Health detection no results**





## **17.S80 Wireless charger not working**





## 18.S80 Aroma not working

ROTAI 荣泰



## 19.S80 Ambient light not working



荣泰 更专业的按摩椅

ROTAI

## 20. S80 Main chair heating not working

## ROTAI <sup>荣泰</sup>



## 21.S80 Leg heating not working

## ROTAI <sup>荣 泰</sup>



## 22.S80 Body scan no results

ROTAI 荣泰



## ROTAI 京泰

# ROTAI Nore Professional Massage Chairs