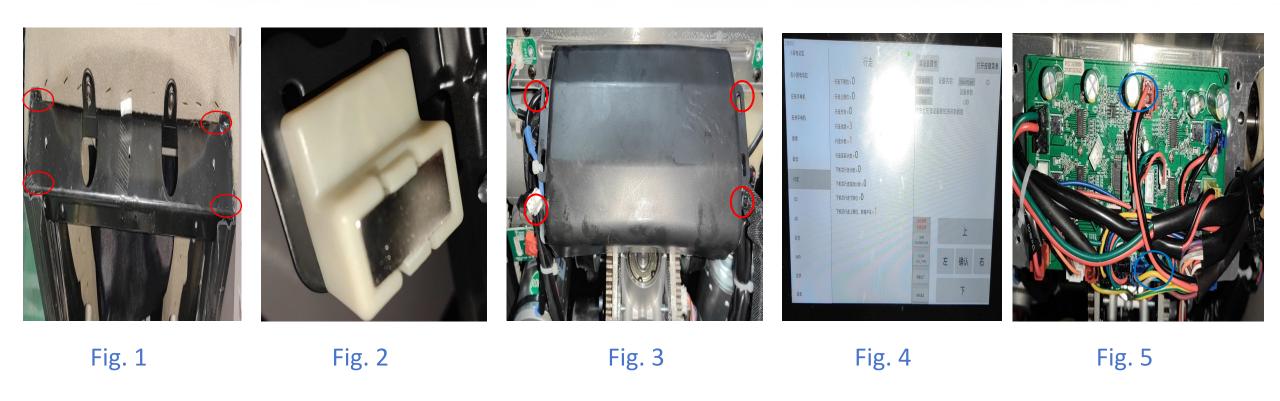

#### Remove the magnet on top of the backrest frame as shown in Fig. 2.

Remove the 4 red-marked screws on the mechanism cover as shown in Fig. 3. Enter the engineering mode, navigate to the walking section, and move the mechanism upwards as shown in Fig. 4. Cut the zip ties, unplug the blue-marked connector, and remove the mechanism as shown in Fig. 5. 荣泰更专业的按摩椅