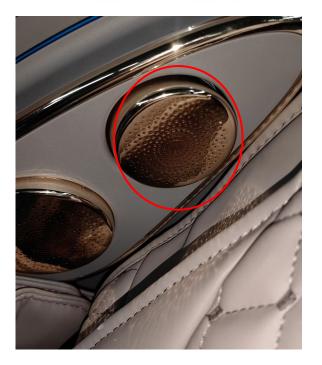

# Aroma Placement

Fig. 1

Remove the aroma container from the red-marked right speaker position as shown in Fig. 1.

Fig. 2

Take out the aroma, find the corresponding number, and open the rubber pad to place it inside as shown in Fig. 2 and Fig. 3.