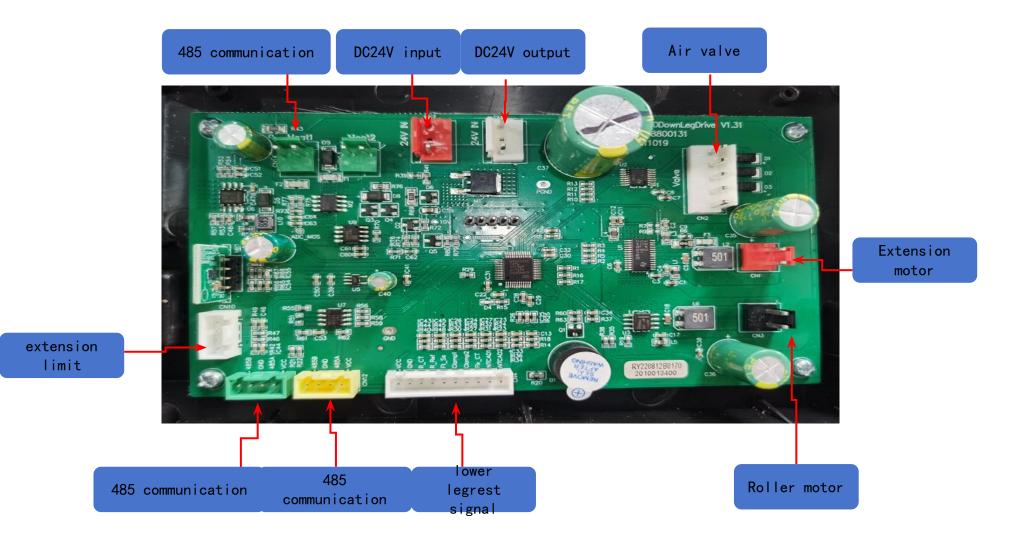

unplug the connector as shown in Fig. 2.

# Aroma Placement





Fig. 1

Remove the aroma container from the red-marked right speaker position as shown in Fig. 1.



Fig. 2



Take out the aroma, find the corresponding number, and open the rubber pad to place it inside as shown in Fig. 2 and Fig. 3.

# S80 mainboard

ROTAI 荣泰



荣泰 更专业的按摩椅

# S80 mechanism boar connectors



# Bluetooth board, power board



Left and right speakers connector



Bluetooth connector



# Width sensor board





walking motor counter signal connector

# S80 3D counter board, push rod sensor board, button pad, charging board





Control of the second s

3D counter board



button pad



push rod sensor board

485 communication

# ROTAI 荣泰

# S80 upper legrest drive board



# S80 lower legrest drive board





## Footrest transfer board

# ROTAI 荣泰



S80 armrest button pad, Huawei HarmonyOS WIFI board, armrest button transfer board, anti-pinch sensor board, armrest health detection communication transfer board





# S80 mechanism





# right armrest





aroma air valve

# S80 air pump



## 荣泰 更专业的按摩椅

ROTAI 荣泰

# Troubleshooting



1. The touchscreen cannot control the massage chair

- 2. Burnt fuse
- 3. Kneading motor not working
- 5. Tapping motor not working
- 6. Walking motor not working
- 4. Mechanism cannot detect width
- 4. 3D vertical motor not working
- 8. Legrest actuator not working
- 9. Backrest actuator not working
- 10. Upper legrest extension not working
- 10. Lower legrest extension not working

- 11. Foot roller not working
- 12. Airbags not working
- 13. Massage chair er