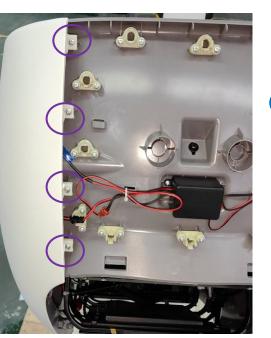

# **Backrest Frame Disassembly**

Fig. 1

Remove the 8 red-marked screws at the back of the backrest as shown in Fig. 1.

Fig. 2

Remove the 2 blue-marked screws at the front end of the backrest as shown in Fig. 2.