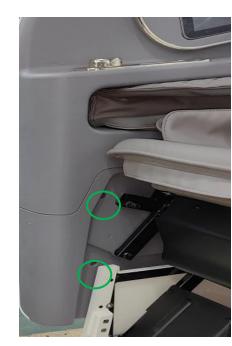

ick into** 

自动按照

自定义按摩

喜马拉那 臣命学

BC

手动按摩 气压拉原

203

Engineering Mode Homepage



Select MAC address and click 5 times to enter Engineering Mode

## **Troubleshooting Example**





functioning well.

# Legrest Disassembly









## Fig. 1

Pull open the marked red zipper as in Fig. 1

Fig. 2

Remove the marked blue buckle as in Fig. 2

## Fig. 3

Unplug the marked purple component and air hose as in Fig. 3

# Armrest Outer Cover Disassembly





Fig. 1

Remove the rear cover's marked red 4 screws, and take off the rear cover as in Fig. 1





Pry open the upper cover from under the red marked buckle as in Fig. 2



Fig. 3

Remove the upper inner cover's marked purple 4 screws as in Fig. 3



Fig. 4

Remove the 7 screws of the inner cover of the armrest marked with blue as in Fig. 4



Fig. 5

Remove the 2 screws at the front end of the armrest marked green as in Fig. 5 to remove the outer cover

## **Armrest Upper Inner Cover Disassembly**





## Fig. 1

Remove 14 screws each marked red on the left and right sides, and one in the middle; cut the blue tie, unplug the connector, remove the purple marked screw to remove the upper inner cover





Fig. 2

Fig.

3

## **Power Box Disassembly**









## Fig. 1

Remove the red marked three screws on top of the rear footrest cover as in Fig. 1

## Fig. 2

Remove the red marked two screws on top of the power box; slightly push forward the red marked buckle on the power box cover, then remove the cover as in Fig. 2

## Fig. 3

Inside the power box are switch components, power board, filter board as in Fig. 3

# Footrest Cov