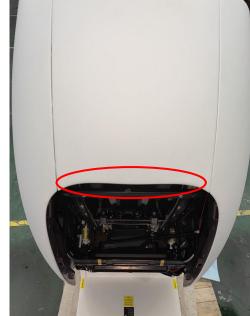

## Fig. 1

Remove the red marked three screws on top of the rear footrest cover as in Fig. 1

## Fig. 2

Remove the red marked two screws on top of the power box; slightly push forward the red marked buckle on the power box cover, then remove the cover as in Fig. 2