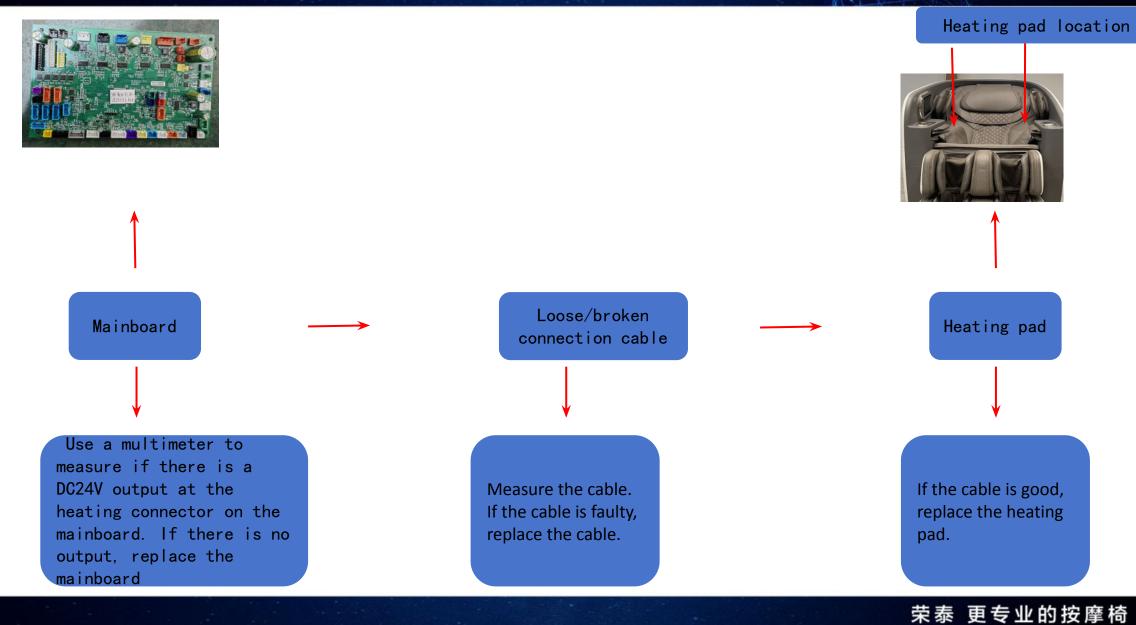

reset position and there is a fast sound, it indicates an issue with limit sensor, and needs to replace the limit sensor board or checking if the limit detection board connection wire is open. If there is a slow sound, it suggests a motor or legrest mainboard issue with no motor working voltage output.

### 11.S80 upper legrest extension motor not working





## **12.S80 Foot roller motor does not work**





## 13. S80 Airbags not working

## ROTAI 荣泰



## 14. S80 Error Alert





## **15.S80 Button pad not working**

ROTAI 荣泰



## **16.S80 Health detection no results**





## **17.S80 Wireless charger not working**





## 18.S80 Aroma not working

ROTAI 荣泰



## 19.S80 Ambient light not working



荣泰 更专业的按摩椅

ROTAI

## 20. S80 Main chair heating not working

## ROTAI <sup>荣泰</sup>



## 21.S80 Leg heating not working

## ROTAI <sup>荣 泰</sup>



## 22.S80 Body scan no results

ROTAI 荣泰



## ROTAI 京泰

# ROTAI Nore Professional Massage Chairs