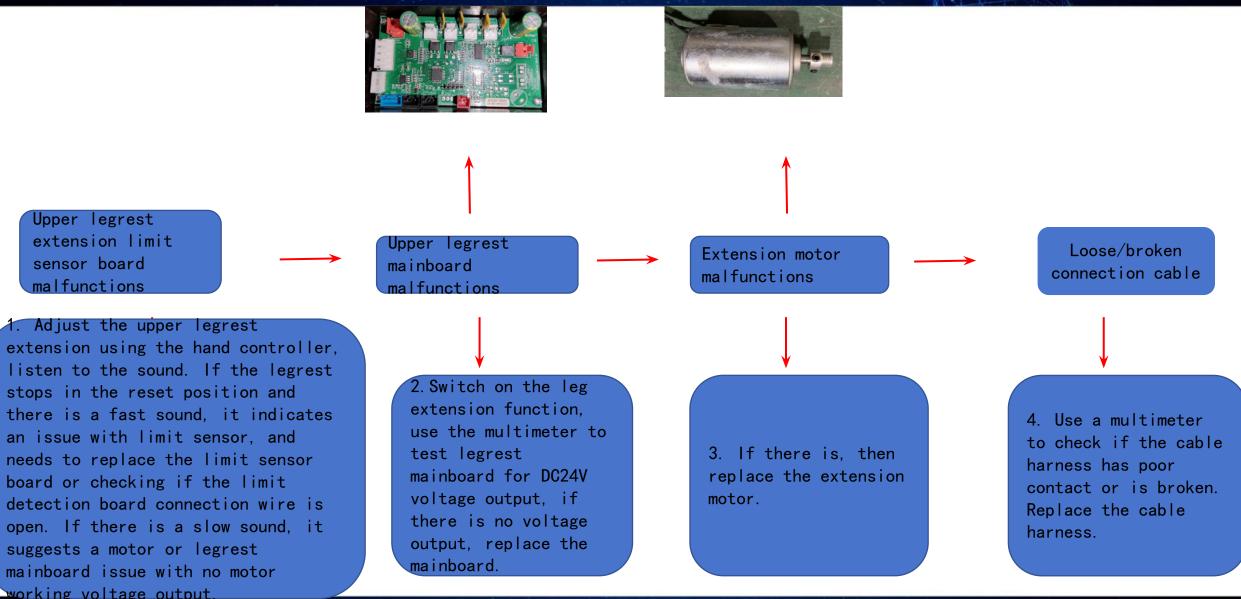

### 11.S80 upper legrest extension motor not working

## 7.S80 3D vertical motor not working

ROTAI 荣泰

KNEADING massage. Switch 3D motor connector with kneading motor connector on the mechanism mainboard. If motor does not work, replace with a new motor. 2. If it's good, the connection wire or connection pin is damaged (use multimeter to test); If all are good, replace the mainboard. 3. If it works, then check the 3D motor 5V voltage (red yellow wire around 5V, yellow blue wire around 4.5V, yellow green around 4.5V). If output voltage is normal, then replace limit sensor board.

4. Use a multimeter to check if the cable harness has poor contact or is broken. Replace the cable harness.