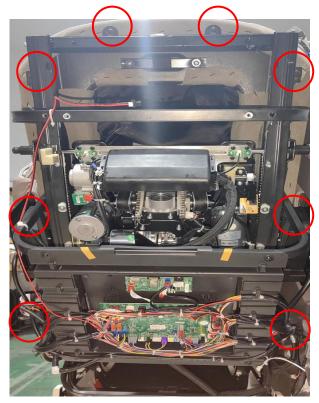

# RC)TAI 荣泰

Remove the 4 red-marked screws on both sides of the backrest crossbar clamp as shown in Fig. 1.

#### Remove the magnet on top of the backrest frame as shown in Fig. 2.

Remove the 4 red-marked screws on the mechanism cover as shown in Fig. 3. Enter the engineering mode, navigate to the walking section, and move the mechanism upwards as shown in Fig. 4. Cut the zip ties, unplug the blue-marked connector, and remove the mechanism as shown in Fig. 5. 荣泰更专业的按摩椅