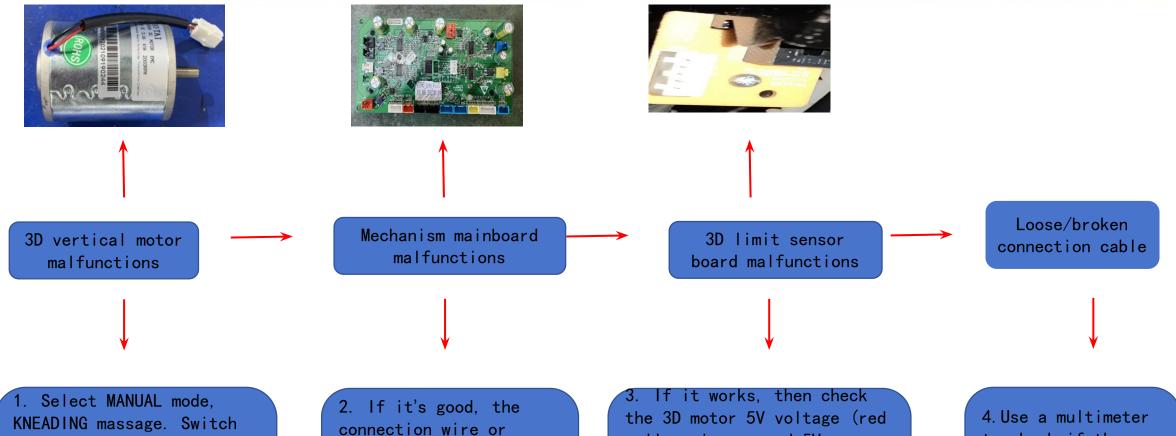

## 7.S80 3D vertical motor not working

ROTAI 荣泰

KNEADING massage. Switch 3D motor connector with kneading motor connector on the mechanism mainboard. If motor does not work, replace with a new motor. 2. If it's good, the connection wire or connection pin is damaged (use multimeter to test); If all are good, replace the mainboard. 3. If it works, then check the 3D motor 5V voltage (red yellow wire around 5V, yellow blue wire around 4.5V, yellow green around 4.5V). If output voltage is normal, then replace limit sensor board.

4. Use a multimeter to check if the cable harness has poor contact or is broken. Replace the cable harness.