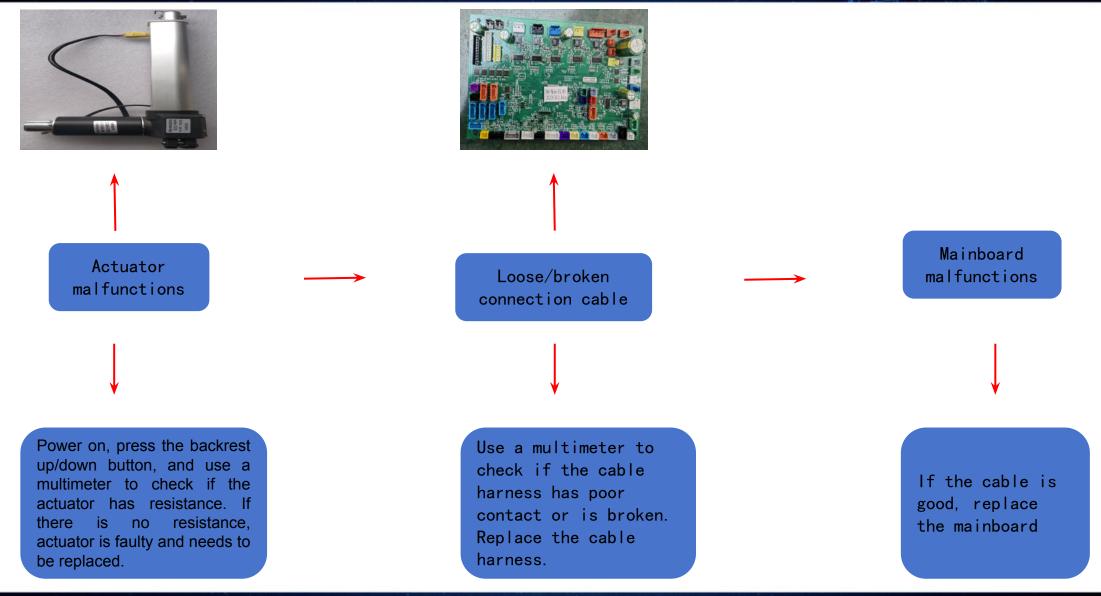

6.S80 Mechanism cannot detect width



#### 荣泰 更专业的按摩椅

ROTAI

## 7.S80 3D vertical motor not working

ROTAI 荣泰



KNEADING massage. Switch 3D motor connector with kneading motor connector on the mechanism mainboard. If motor does not work, replace with a new motor. 2. If it's good, the connection wire or connection pin is damaged (use multimeter to test); If all are good, replace the mainboard. 3. If it works, then check the 3D motor 5V voltage (red yellow wire around 5V, yellow blue wire around 4.5V, yellow green around 4.5V). If output voltage is normal, then replace limit sensor board.

4. Use a multimeter to check if the cable harness has poor contact or is broken. Replace the cable harness.

## 8.S80 Legrest actuator not working





## 9.S80 Backrest actuator not working

ROTAI 荣泰



## **10.S80 lower legrest extension motor not working**

ROTAI 荣泰

荣泰 更专业的按摩椅



Legrest extension limit sensor board malfunctions

1. Adjust the lower legrest extension using the hand controller, listen to the sound. If the legrest stops in the reset position and there is a fast sound, it indicates an issue with limit sensor, and needs to replace the limit sensor board or checking if the limit detection board connection wire is open. If there is a slow sound, it suggests a motor or legrest mainboard issue with no motor working voltage output.

### 11.S80 upper legrest extension motor not working





## **12.S80 Foot roller motor does not work**





## 13. S80 Airbags not working

## ROTAI 荣泰



## 14. S80 Error Alert





## **15.S80 Button pad not working**

ROTAI 荣泰



## **16.S80 H