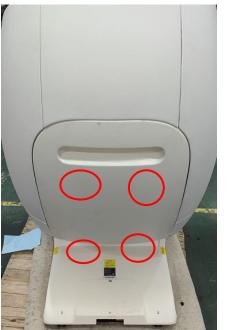

# Footrest Cover Disassembly

Fig. 1

Fig. 2

Remove the two screws outside of the footrest cover as in Fig. 1

Remove the six inner screws of the footrest cover; then, remove the footrest cover as in Fig. 2