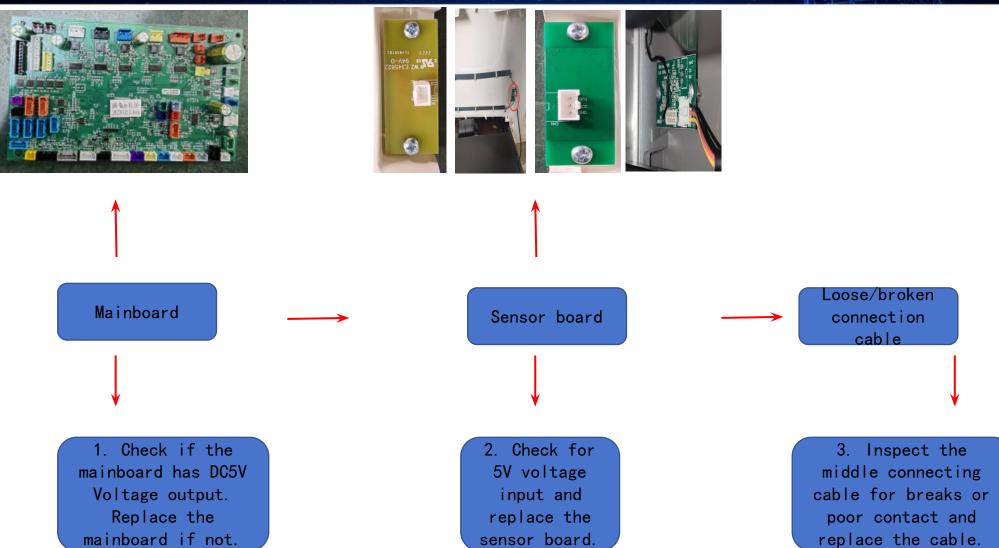

t working





## 9.S80 Backrest actuator not working

ROTAI 荣泰



## **10.S80 lower legrest extension motor not working**

ROTAI 荣泰

荣泰 更专业的按摩椅



Legrest extension limit sensor board malfunctions

1. Adjust the lower legrest extension using the hand controller, listen to the sound. If the legrest stops in the reset position and there is a fast sound, it indicates an issue with limit sensor, and needs to replace the limit sensor board or checking if the limit detection board connection wire is open. If there is a slow sound, it suggests a motor or legrest mainboard issue with no motor working voltage output.

### 11.S80 upper legrest extension motor not working





## **12.S80 Foot roller motor does not work**





## 13. S80 Airbags not working

## ROTAI 荣泰



## 14. S80 Error Alert





## **15.S80 Button pad not working**

ROTAI 荣泰



## **16.S80 Health detection no results**





## **17.S80 Wireless charger not working**





## 18.S80 Aroma not working

ROTAI 荣泰



## 19.S80 Ambient light not working



荣泰 更专业的按摩椅

ROTAI

## 20. S80 Main chair heating not working

## ROTAI <sup>荣泰</sup>



## 21.S80 Leg heating not working

## ROTAI <sup>荣 泰</sup>



## 22.S80 Body scan no results

ROTAI 荣泰



## ROTAI 京泰

# ROTAI Nore Professional Massage Chairs