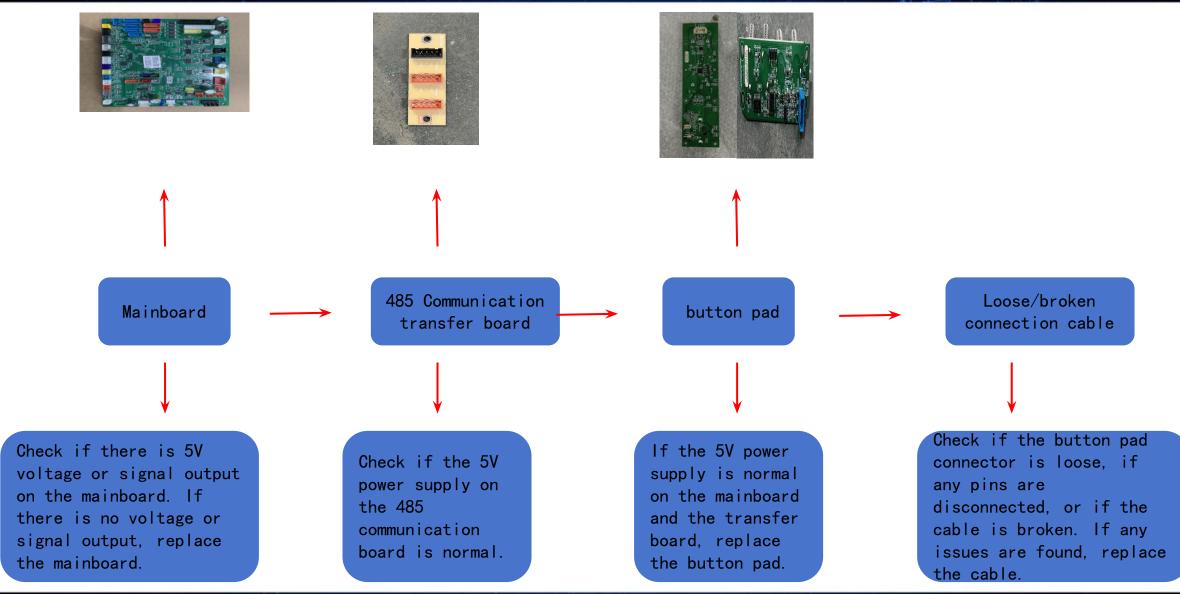

ing

ROTAI 荣泰



## **10.S80 lower legrest extension motor not working**

ROTAI 荣泰

荣泰 更专业的按摩椅



Legrest extension limit sensor board malfunctions

1. Adjust the lower legrest extension using the hand controller, listen to the sound. If the legrest stops in the reset position and there is a fast sound, it indicates an issue with limit sensor, and needs to replace the limit sensor board or checking if the limit detection board connection wire is open. If there is a slow sound, it suggests a motor or legrest mainboard issue with no motor working voltage output.

### 11.S80 upper legrest extension motor not working





## **12.S80 Foot roller motor does not work**





## 13. S80 Airbags not working

## ROTAI 荣泰



## 14. S80 Error Alert





## **15.S80 Button pad not working**

ROTAI 荣泰



## **16.S80 Health detection no results**





## **17.S80 Wireless charger not working**





## 18.S80 Aroma not working

ROTAI 荣泰



## 19.S80 Ambient light not working



荣泰 更专业的按摩椅

ROTAI

## 20. S80 Main chair heating not working

## ROTAI <sup>荣泰</sup>



## 21.S80 Leg heating not working

## ROTAI <sup>荣 泰</sup>



## 22.S80 Body scan no results

ROTAI 荣泰



## ROTAI 京泰

# ROTAI Nore Professional Massage Chairs