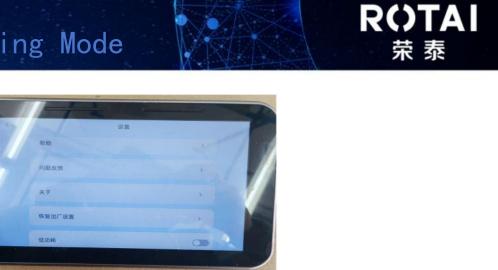

# S80 How to Enter Engineering Mode

在播放:雪中雪 H II H =

荣奏商城

**Click into** 

自动按照

自定义按摩

喜马拉那 臣命学

BC

手动按摩 气压拉原

203

Engineering Mode Homepage

Select MAC address and click 5 times to enter Engineering Mode