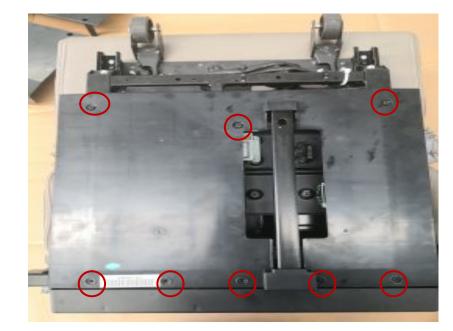

#### Remove the magnet on top of the backrest frame as shown in Fig. 2.

Remove the 4 red-marked screws on the mechanism cover as shown in Fig. 3. Enter the engineering mode, navigate to the walking section, and move the mechanism upwards as shown in Fig. 4. Cut the zip ties, unplug the blue-marked connector, and remove the mechanism as shown in Fig. 5. 荣泰更专业的按摩椅