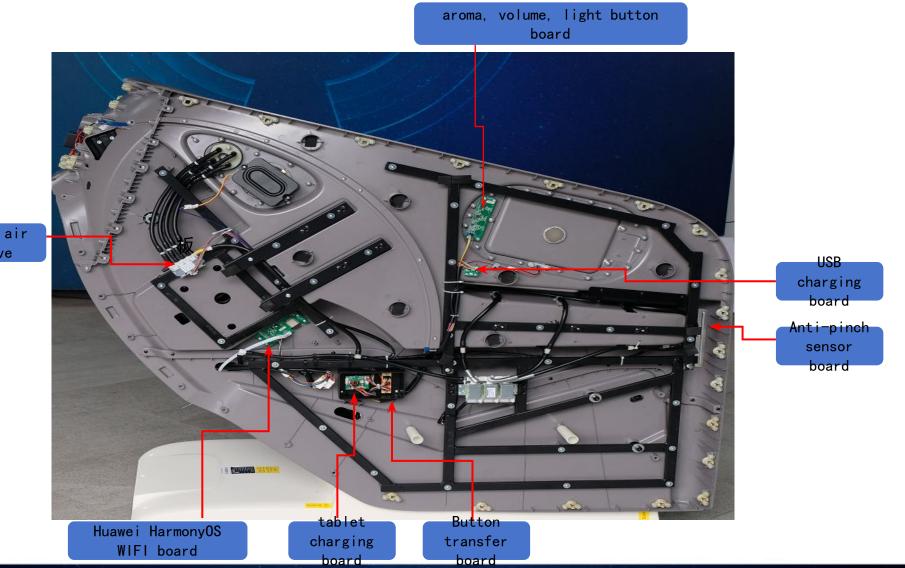

o place it inside as shown in Fig. 2 and Fig. 3.

# S80 mainboard

ROTAI 荣泰



荣泰 更专业的按摩椅

# S80 mechanism boar connectors



# Bluetooth board, power board



Left and right speakers connector



Bluetooth connector



# Width sensor board





walking motor counter signal connector

# S80 3D counter board, push rod sensor board, button pad, charging board





Control of the second s

3D counter board



button pad



push rod sensor board

485 communication

# ROTAI 荣泰

# S80 upper legrest drive board



# S80 lower legrest drive board





## Footrest transfer board

# ROTAI 荣泰



S80 armrest button pad, Huawei HarmonyOS WIFI board, armrest button transfer board, anti-pinch sensor board, armrest health detection communication transfer board





# S80 mechanism





# right armrest





aroma air valve

# S80 air pump



## 荣泰 更专业的按摩椅

ROTAI 荣泰

# Troubleshooting



1. The touchscreen cannot control the massage chair

- 2. Burnt fuse
- 3. Kneading motor not working
- 5. Tapping motor not working
- 6. Walking motor not working
- 4. Mechanism cannot detect width
- 4. 3D vertical motor not working
- 8. Legrest actuator not working
- 9. Backrest actuator not working
- 10. Upper legrest extension not working
- 10. Lower legrest extension not working

- 11. Foot roller not working
- 12. Airbags not working
- 13. Massage chair error alert
- 15. Button pad not working
- 16. Health detection no results
- 17. Wireless charger not working
- 18. Aroma not working
- 19. Ambient light not working
- 20. Main chair heating not working
- 21. Leg heating not working
- 22. Body scan no re