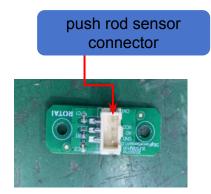

# S80 3D counter board, push rod sensor board, button pad, charging board

Control of the second s

3D counter board

button pad

push rod sensor board

485 communication